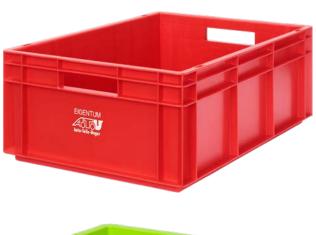

## **Examples of use**

Hot-embossed marking (with standard lettering)

Hot-embossed marking (with company logo)

Injected marking (with company logo)