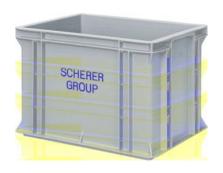

## **Examples of use**

Hot-embossed marking (with standard lettering)

Hot-embossed marking (with company logo)

Injected marking (with company logo)