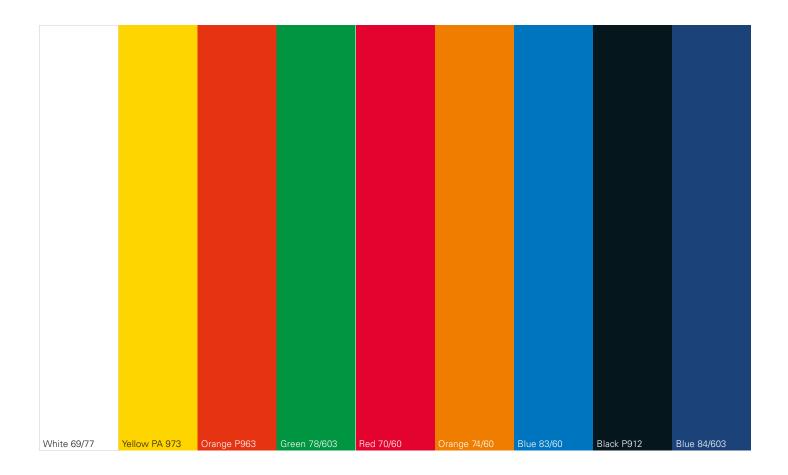

## **PRINTING**

Refine your containers with your logo or your company name. That way you will also create a good impression on the move.

We hot emboss your company logo according to your template or in standard font letters in the following colours:

It is also possible to carry out marking using injection into the plastic during the production process or also using pad or screen printing.

The durable marking withstands the effects of the production process and the weather and is suitable for modern cleaning plants.