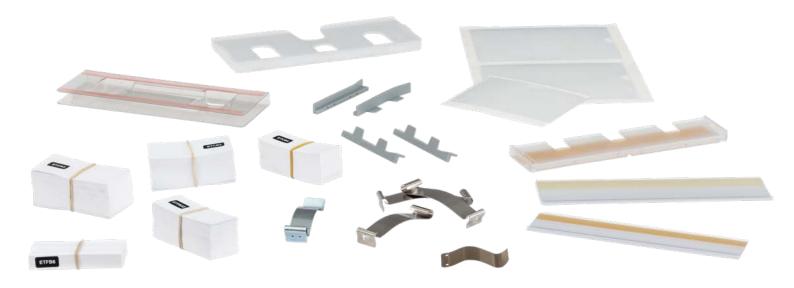

#### Labelling

This section includes the possible ways of labelling stackable containers of the Logiline, Blackline, Newbox and Newbox Black ranges. You will find labels for other product lines in the respective section.

## Label clips

9980.005 / 004

EH 2

## Label pockets

9980.050 / 950

9980.039 / 939

### **Label holders**

9980.085 / 086

EH 4

9980.121 / 821

EH 5

9980.046 / 045

EH 6