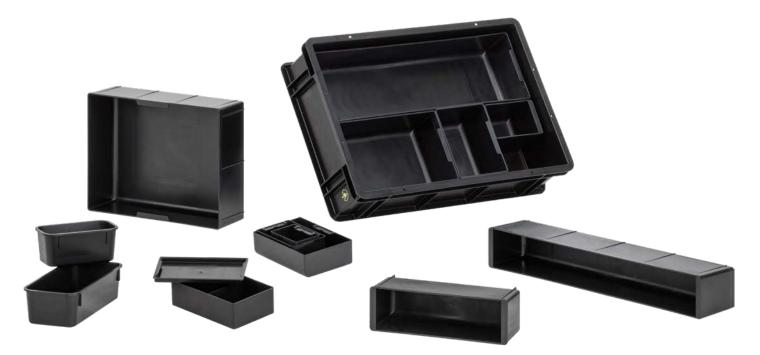

## VARIOBOX BLACK

Insert boxes conductive VB MC

The variable Variobox Black insert boxes ensure reliable storage and safekeeping of small electronic components. The internal radius ensures complete emptying. The cams of the base offer good sliding properties on production chutes and provide a clean support on smooth surfaces. The Variobox Black insert boxes are designed to be conductive and each box can be marked separately.

#### Applications

The Variobox Black insert boxes protect your electronic components against electrostatic discharge and fit into both the Blackline and the Newbox Black containers.