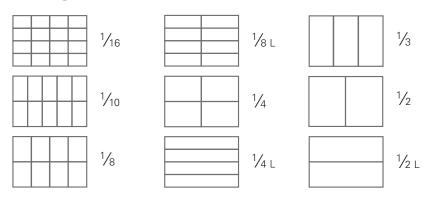

## VARIOBOX BLACK

Insert boxes conductive VB MC

The variable Variobox Black insert boxes ensure reliable storage and safekeeping of small electronic components. The internal radius ensures complete emptying. The cams of the base offer good sliding properties on production chutes and provide a clean support on smooth surfaces. The Variobox Black insert boxes are designed to be conductive and each box can be marked separately.



#### Applications

The Variobox Black insert boxes protect your electronic components against electrostatic discharge and fit into both the Blackline and the Newbox Black containers.

#### Arrangements



# Image: space spa

### Special types

All non-stock items are marked thus 🔂 and available on request.