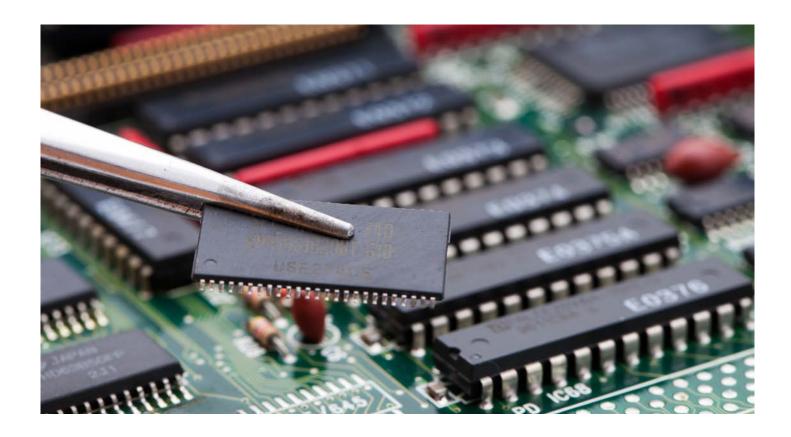

# BINS FOR SMALL PARTS ESD VARIOBOX BLACK FLIPTOPBOX BLACK

The range of ESD bins for small parts consists of insert boxes (Variobox Black) and hinged boxes (Fliptopbox Black) and protects your electronic components against electrostatic discharge.