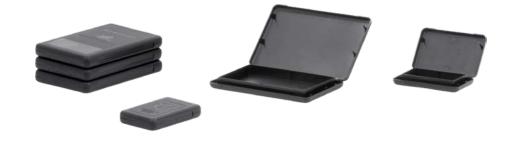

# BINS FOR SMALL PARTS ESD VARIOBOX BLACK FLIPTOPBOX BLACK

The range of ESD bins for small parts consists of insert boxes (Variobox Black) and hinged boxes (Fliptopbox Black) and protects your electronic components against electrostatic discharge.

The Variobox Black containers can be preconfigured in the stackable container or also ordered loosely for the specific application. They are ideally suited for storing electronic components in stackable containers, but are also suitable singly and individually coordinated in your drawer or cabinet systems.

### Variobox Black

| ×W×H in mm) |
|-------------|
| 137×087×110 |
| 174×137×110 |
| 274×087×110 |
| 274×174×110 |
| 550×087×110 |
| 350×274×110 |
| 550×174×110 |
|             |

PP oder PS (ESD)