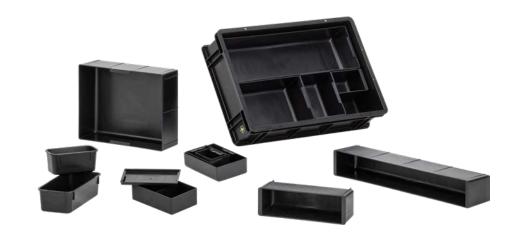

# BINS FOR SMALL PARTS ESD VARIOBOX BLACK FLIPTOPBOX BLACK

The range of ESD bins for small parts consists of insert boxes (Variobox Black) and hinged boxes (Fliptopbox Black) and protects your electronic components against electrostatic discharge.

The Variobox Black containers can be preconfigured in the stackable container or also ordered loosely for the specific application. They are ideally suited for storing electronic components in stackable containers, but are also suitable singly and individually coordinated in your drawer or cabinet systems.

The Fliptopbox Black bins also provide protection for electronic parts and additionally are outstandingly suited as presentation boxes or promotional gifts.