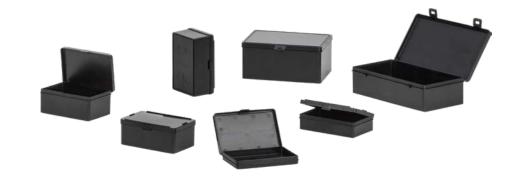

# BINS FOR SMALL PARTS ESD VARIOBOX BLACK FLIPTOPBOX BLACK

The range of ESD bins for small parts consists of insert boxes (Variobox Black) and hinged boxes (Fliptopbox Black) and protects your electronic components against electrostatic discharge.

The Fliptopbox Black bins also provide protection for electronic parts and additionally are outstandingly suited as presentation boxes or promotional gifts.

## Fliptopbox Black

| Available sizes (L×W×H in mm) |
|-------------------------------|
| 136×087×019                   |
| 136×087×035                   |
| 136×087×055                   |
| 180×140×080                   |
| 225×125×060                   |