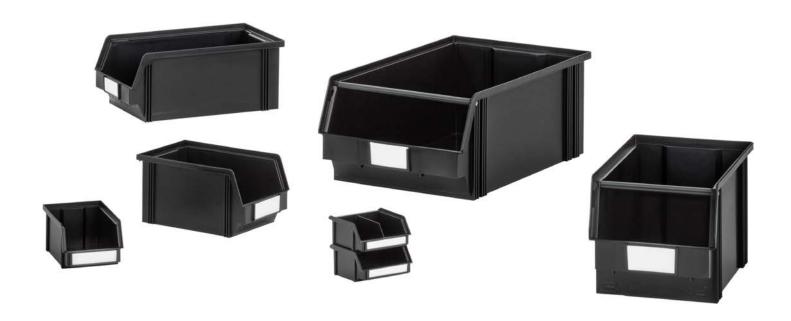

# CLASSICBOX BLACK

Open-fronted storage boxes conductive CB MC

Classicbox Black boxes offer an outstanding view of the contents stored. The large and easy to use recessed grips at the front and rear facilitate manual transport. In addition, the smooth underside of the container also ensures quiet movement on the conveyor during automated handling.

## **Applications**

Open-fronted Classicbox Black boxes organise and protect your electronic components and are also perfectly suitable for use with the Kanban method.