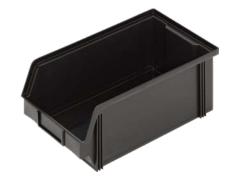

# OPEN-FRONTED STORAGE BOXES ESD CLASSICBOX BLACK

The open-fronted storage boxes of the Classicbox Black range are available in six different sizes and this is ideal for the storage and protection of your electronic components. The Classicbox Black boxes offer lots of space for components, are stackable and the ESD versions are designed to be extremely dimensionally stable.

# **Classicbox Black**

| Available sizes (L×W×H in mm) |             |
|-------------------------------|-------------|
| 095×100×050                   | 350×200×145 |
| 175×100×075                   | 350×200×200 |
| 235×145×125                   | 500×300×200 |
|                               |             |