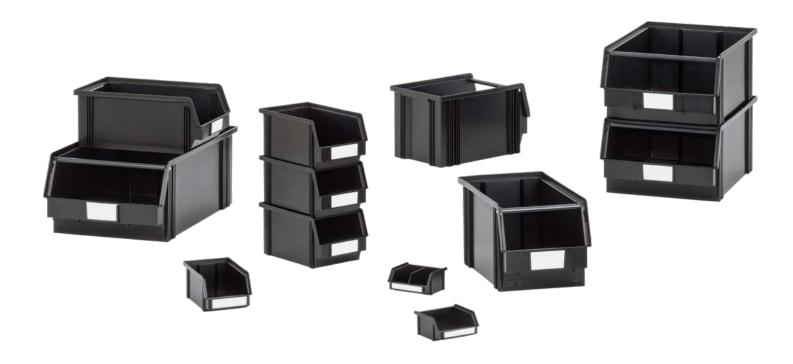

# OPEN-FRONTED STORAGE BOXES ESD CLASSICBOX BLACK

The open-fronted storage boxes of the Classicbox Black range are available in six different sizes and this is ideal for the storage and protection of your electronic components. The Classicbox Black boxes offer lots of space for components, are stackable and the ESD versions are designed to be extremely dimensionally stable.

# **Classicbox Black**

| Available sizes (L×W×H in mm) |             |
|-------------------------------|-------------|
| 095×100×050                   | 350×200×145 |
| 175×100×075                   | 350×200×200 |
| 235×145×125                   | 500×300×200 |
|                               |             |