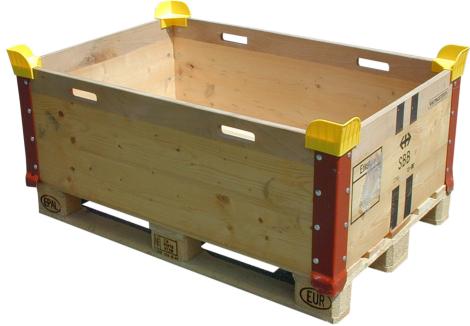

### Stacking corners / anti-skid protection

Stacking corners for wooden and plastic pallet frames and anti-skid protection elements for wooden pallets safeguard your highly valuable and heavy goods without the need for additional fixing or the use of film.

Stacking corners

anti-skid protection