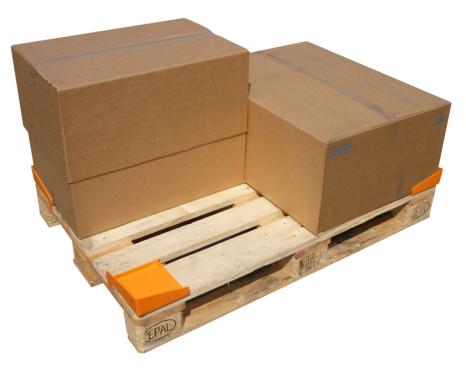

### Stacking corners / anti-skid protection

Stacking corners for wooden and plastic pallet frames and anti-skid protection elements for wooden pallets safeguard your highly valuable and heavy goods without the need for additional fixing or the use of film.

Stacking corners

anti-skid protection