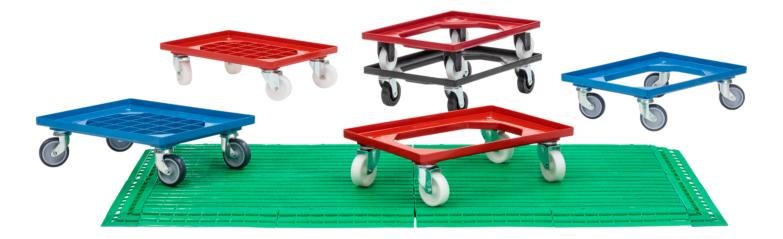

#### Rollboys

Rollboys are an ideal addition for the safe and easy transport of our SGL- and Euro-standard stackable containers (area 600×400 mm). The space-saving rollboys (with or without ESD protection) are made of almost indestructible ABS, are practical, robust and also suitable for heavy loads.

#### **Flore** mat

The flore mat grating optimises efficient and reliable shop floor equipment and benefits occupational health and safety and orderliness in equal measure. It is also suitable for use with rollboys.