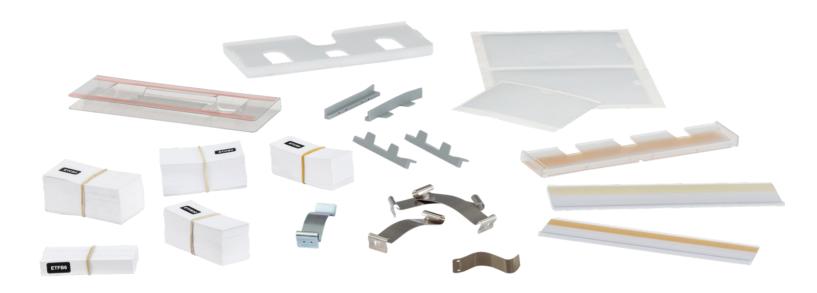

## Label clips

9980.005 / 004

EH 2

## Label pockets

9980.050 / 950

9980.039 / 939

### Label holders

9980.085 / 086

EH 4

9980.121 / 821

EH 5

9980.046 / 045

**Printing** 

For more information, see Printing section.