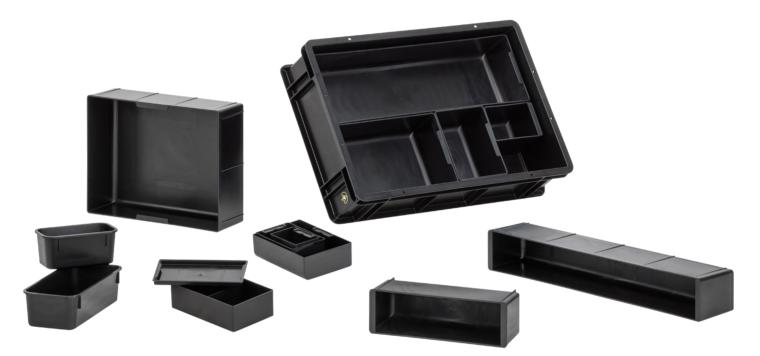

## VARIOBOX BLACK

Insert boxes conductive VB MC

The variable Variobox Black insert boxes ensure reliable storage and safekeeping of small electronic components. The internal radius ensures complete emptying. The cams of the base offer good sliding properties on production chutes and provide a clean support on smooth surfaces. The Variobox Black insert boxes are designed to be conductive and each box can be marked separately.

## Applications

The Variobox Black insert boxes protect your electronic components against electrostatic discharge and fit into both the Blackline and the Newbox Black containers.