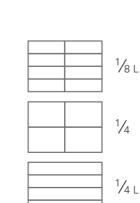

## VARIOBOX BLACK

Insert boxes conductive VB MC

The variable Variobox Black insert boxes ensure reliable storage and safekeeping of small electronic components. The internal radius ensures complete emptying. The cams of the base offer good sliding properties on production chutes and provide a clean support on smooth surfaces. The Variobox Black insert boxes are designed to be conductive and each box can be marked separately.



## Applications

The Variobox Black insert boxes protect your electronic components against electrostatic discharge and fit into both the Blackline and the Newbox Black containers.

## Arrangements









## Special types

All non-stock items are marked thus and available on request only.