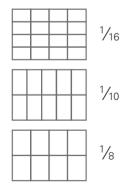

## VARIOBOX BLACK

Insert boxes conductive VB MC

The variable Variobox Black insert boxes ensure reliable storage and safekeeping of small electronic components. The internal radius ensures complete emptying. The cams of the base offer good sliding properties on production chutes and provide a clean support on smooth surfaces. The Variobox Black insert boxes are designed to be conductive and each box can be marked separately.



## Applications

The Variobox Black insert boxes protect your electronic components against electrostatic discharge and fit into both the Blackline and the Newbox Black containers.

## Arrangements









## Special types

All non-stock items are marked thus and available on request only.