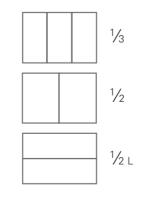

## VARIOBOX BLACK

Insert boxes conductive VB MC

The variable Variobox Black insert boxes ensure reliable storage and safekeeping of small electronic components. The internal radius ensures complete emptying. The cams of the base offer good sliding properties on production chutes and provide a clean support on smooth surfaces. The Variobox Black insert boxes are designed to be conductive and each box can be marked separately.



## Applications

The Variobox Black insert boxes protect your electronic components against electrostatic discharge and fit into both the Blackline and the Newbox Black containers.

## Arrangements









## Special types

All non-stock items are marked thus and available on request only.