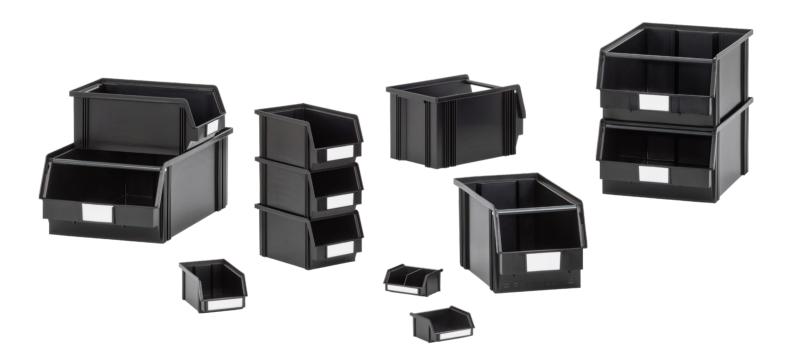

# **OPEN-FRONTED STORAGE BOXES ESD**<br/> CLASSICBOX BLACK

The open-fronted storage boxes of the Classicbox Black range are available in six different sizes and this is ideal for the storage and protection of your electronic components. The Classicbox Black boxes offer lots of space for components, are stackable and the ESD versions are designed to be extremely dimensionally stable.

# **Classicbox Black**

| Available sizes (L×W×H in mm) |             |
|-------------------------------|-------------|
| 095×100×050                   | 350×200×145 |
| 175×100×075                   | 350×200×200 |
| 235×145×125                   | 500×300×200 |
|                               |             |