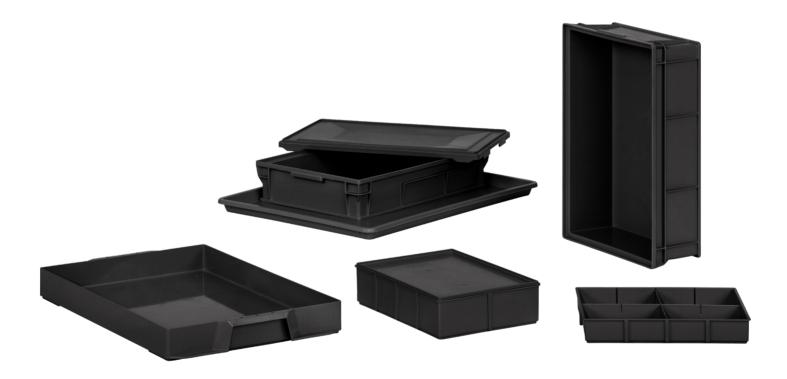

## AUTOMATIC BLACK

Trays and tablets conductive AB MC

The conductive trays and tablets are real all-rounders in semi and fully automated handling systems. They enable the smallest manufacturing tolerances to be achieved in fully automated production cells. In addition, they are dimensionally stable, highly precise and extremely durable. They are available both as standard solutions as well as custom-made products.

## **Applications**

The trays and tablets are ideal for transporting conductive electronic components.