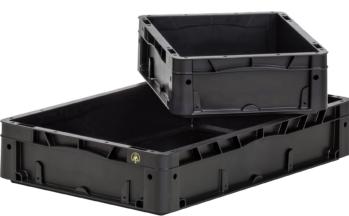

## Containers BL Futura AB MC

The Blackline Futura container is the ESD version of our Automatic Black range. Reinforcements, various handling options and a high degree of dimensional accuracy guarantee trouble-free operation.

These containers run particularly smoothly when being transported on roller conveyors, have optional access openings, and are suitable for both automated and manual handling.

## **Applications**

The Blackline Futura container is ideal for the distribution of ESD-protected non-food products.