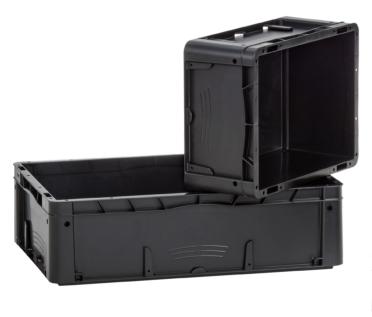

## Containers BL Futura AB MC

The Blackline Futura container is the ESD version of our Automatic Black range. Reinforcements, various handling options and a high degree of dimensional accuracy guarantee trouble-free operation.

These containers run particularly smoothly when being transported on roller conveyors, have optional access openings, and are suitable for both automated and manual handling.

## **Applications**

The Blackline Futura container is ideal for the distribution of ESD-protected non-food products.