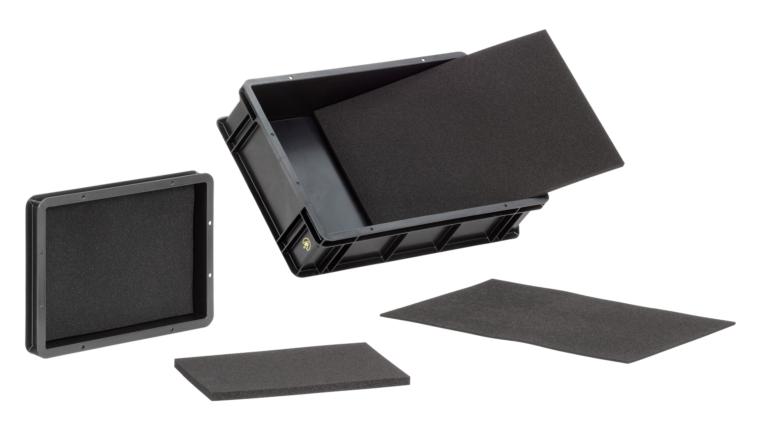

# Foam cut-outs conductive BL

Blackline foam cut-outs in the lid, on the walls or on the base of the container prevent slipping or damage to the stored products. Different thicknesses and customised cut-puts (available on request) guarantee precise tailoring to your specific needs.

### **Applications**

Blackline foam cut-outs allow the Blackline container to be arranged individually to satisfy your specific needs exactly.