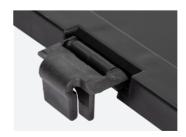

conductive, dimensionally stable lid of the Blackline range is available in three designs: loose for placing on the container, with hinges and closures, and with four swing latches. It is adapted to the Euro-standard container, easy to handle and the wearing parts can be replaced at any time.



## **Applications**

The Blackline lid combined with a Blackline container protects the contents of the container optimally against electrostatic discharge.

#### Available sizes

| Basic dimensions (L×W in mm) |
|------------------------------|
| 300×200                      |
| 400×300                      |
| 600×400                      |

Suitable for Blackline stackable containers.

## **Special types**

All non-stock items are marked thus and available on request only.



## Hinge for lid