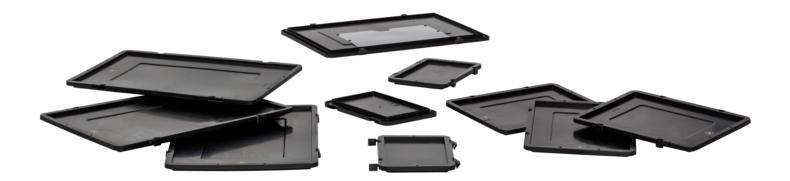

## SGL-standard lid conductive BL

The conductive, dimensionally stable lid of the Blackline range is available in three designs: loose for placing on the container, with hinges and closures, and with four swing latches. It is adapted to the Euro-standard container, easy to handle and the wearing parts can be replaced at any time.

#### Available sizes

| Basic dimensions (L×W in mm) |
|------------------------------|
| 300×200                      |
| 400×300                      |
| 600×400                      |

Suitable for Blackline stackable containers.