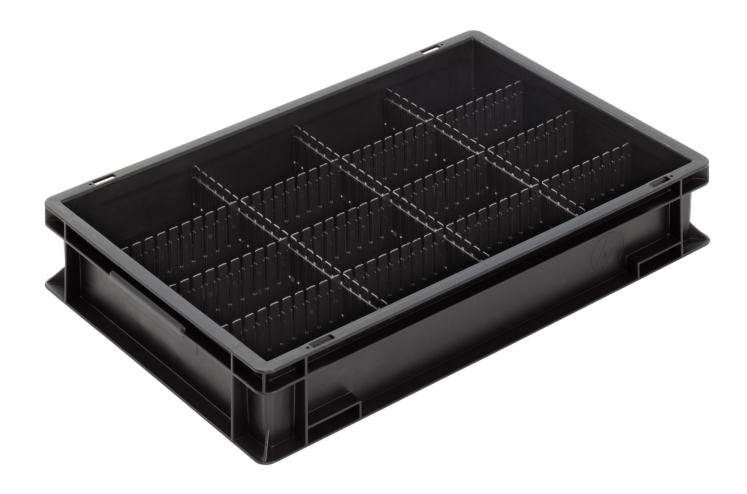

## Dividers conductive NB MC

Newbox Black dividers allow containers to be partitioned flexibly and when used ensure orderliness and provide protection. Thanks to the snap system, the dividers are held together firmly, even during cleaning or removal. The rounded edges and guide grooves make handling easy and comfortable.

## **Applications**

Newbox Black dividers allow containers to be partitioned flexibly and when used ensure orderliness and provide protection in the container.

Suitable for 600×400 mm Newbox Black stackable containers.