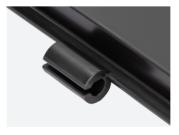

## NEWBOX BLACK

### Euro-Norm lids conductive NB MC

The Newbox Black lid can be handled with one hand and is available in two versions: loose for placing on the container or with hinges and closures. It matches the Euro-Norm container, is easy to handle and the wearing parts can be replaced at any time.



#### **Applications**

The Newbox Black lid combined with a Newbox Black container protects the container contents optimally against electrostatic discharge.

#### **Available sizes**

# **Basic dimensions** (LxW in mm) 300×200 400×300 600×400

Suitable for Newbox Black stackable containers.

#### Hinge for lid







NBC 43



NBC 64

#### **Special types**

All non-stock items are marked thus and available on request only.