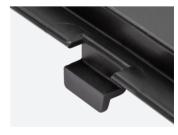

## NEWBOX BLACK

### Euro-Norm lids conductive NB MC

The Newbox Black lid can be handled with one hand and is available in two versions: loose for placing on the container or with hinges and closures. It matches the Euro-Norm container, is easy to handle and the wearing parts can be replaced at any time.



#### **Applications**

The Newbox Black lid combined with a Newbox Black container protects the container contents optimally against electrostatic discharge.

#### **Available sizes**

# **Basic dimensions** (LxW in mm) 300×200 400×300 600×400

Suitable for Newbox Black stackable containers.

#### Hinge for lid







NBC 43



NBC 64

#### **Special types**

All non-stock items are marked thus and available on request only.