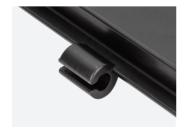

## NEWBOX BLACK

### Euro-Norm lids conductive NB MC

The Newbox Black lid can be handled with one hand and is available in two versions: loose for placing on the container or with hinges and closures. It matches the Euro-Norm container, is easy to handle and the wearing parts can be replaced at any time.



#### **Applications**

The Newbox Black lid combined with a Newbox Black container protects the container contents optimally against electrostatic discharge.

#### **Available sizes**

# **Basic dimensions** (LxW in mm) 300×200 400×300 600×400

Suitable for Newbox Black stackable containers.

#### Hinge for lid







NBC 43



NBC 64

#### **Special types**

All non-stock items are marked thus and available on request only.