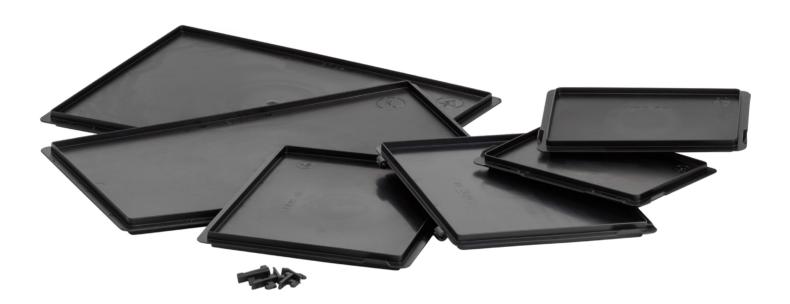

### Euro-Norm lids conductive NB MC

The Newbox Black lid can be handled with one hand and is available in two versions: loose for placing on the container or with hinges and closures. It matches the Euro-Norm container, is easy to handle and the wearing parts can be replaced at any time.

#### **Applications**

The Newbox Black lid combined with a Newbox Black container protects the container contents optimally against electrostatic discharge.

# **Basic dimensions** (LxW in mm) 300×200 400×300 600×400

Suitable for Newbox Black stackable containers.