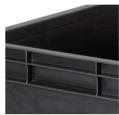

| 120                  | 147 | 220 |     |     |     |     |     |     |
| 400×300                      | 120                  | 170 | 220 | 270 | 320 |     |     |     |     |
| 600×400                      | 75                   | 120 | 150 | 170 | 220 | 236 | 280 | 320 | 423 |
| 800×600                      | 320                  |     |     |     |     |     |     |     |     |

(depending on the base design, external height  $\pm -5$  mm)

### Special types

All non-stock items are marked thus and available on request only.











#### **ESD** version

Every Newbox Black container carries the ESD logo and has a surface resistance of  $\leq 10^4$  ohm.



# **Base types**



Closed flat base V1

# Side wall types



Closed wall

## **Grip types**



Shell grip



Handle strips

# Standard colours



Black ESD

(some versions have other base types)

### **Newbox Black accessories**

Appropriate lids, dividers, labelling & marking and transport trolleys round off the Newbox Black range.

### **Dividers**



### Lid



### Labelling



### Rollboy



# Marking (Printing)

On request, hot embossing in the following colours can also be used to customise the design of the containers of the Newbox Black range:

White 69/77

Other colours on request.