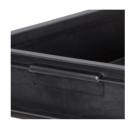

-|
| 300×200                      | 120                  | 147 | 220 |     |     |     |     |     |     |
| 400×300                      | 120                  | 170 | 220 | 270 | 320 |     |     |     |     |
| 600×400                      | 75                   | 120 | 150 | 170 | 220 | 236 | 280 | 320 | 423 |
| 800×600                      | 320                  |     |     |     |     |     |     |     |     |

(depending on the base design, external height  $\pm -5$  mm)

### Special types

All non-stock items are marked thus and available on request only.











#### **ESD** version

Every Newbox Black container carries the ESD logo and has a surface resistance of  $\leq 10^4$  ohm.



# **Base types**



Closed flat base V1

# Side wall types



Closed wall

## **Grip types**



Shell grip



Handle strips

# Standard colours



Black ESD

(some versions have other base types)

### **Newbox Black accessories**

Appropriate lids, dividers, labelling & marking and transport trolleys round off the Newbox Black range.

### **Dividers**



### Lid



### Labelling



### Rollboy



# Marking (Printing)

On request, hot embossing in the following colours can also be used to customise the design of the containers of the Newbox Black range:

White 69/77

Other colours on request.