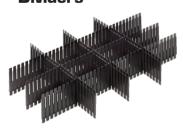

| 120 | 150 | 170 | 220 | 236 | 280 | 320 | 423 |
| 800×600                      | 320                  |     |     |     |     |     |     |     |     |

(depending on the base design, external height  $\pm -5$  mm)

### Special types

All non-stock items are marked thus and available on request only.











#### **ESD** version

Every Newbox Black container carries the ESD logo and has a surface resistance of  $\leq 10^4$  ohm.



# **Base types**



Closed flat base V1

# Side wall types



Closed wall

## **Grip types**



Shell grip



Handle strips

# Standard colours



Black ESD

(some versions have other base types)

### **Newbox Black accessories**

Appropriate lids, dividers, labelling & marking and transport trolleys round off the Newbox Black range.

### **Dividers**



### Lid



### Labelling



### Rollboy



# Marking (Printing)

On request, hot embossing in the following colours can also be used to customise the design of the containers of the Newbox Black range:

White 69/77

Other colours on request.