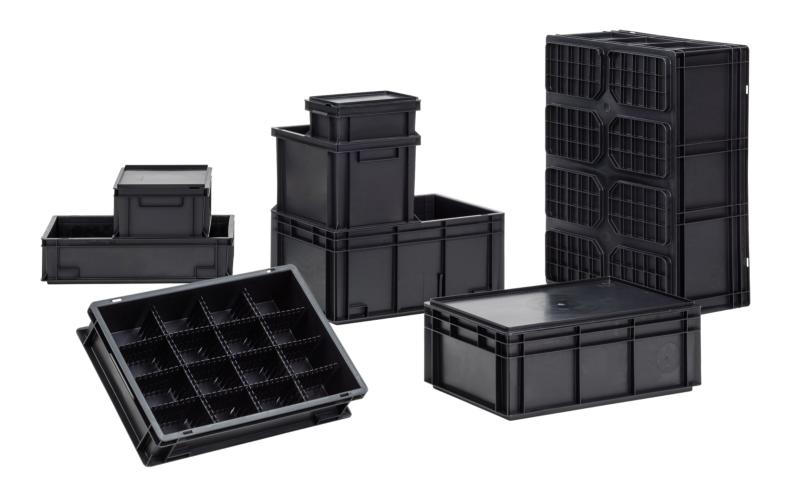

# NEWBOX BLACK

Newbox Black conductive Euro-Norm stackable containers are available in about 20 different sizes and are ideally suited to storage, transport and protection of your electronic components. The containers are stackable with dimensions that match those of the Euro pallets. Compared with the Blackline range, the Newbox Black range impresses with a somewhat slimmer and lighter design that is nevertheless robust and dimensionally stable.

### **Newbox Black accessories**

Appropriate lids, dividers, labelling & marking and transport trolleys round off the Newbox Black range.

### **Dividers**

### Lid

### Rollboy