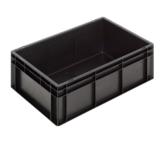

# NEWBOX BLACK

Newbox Black conductive Euro-Norm stackable containers are available in about 20 different sizes and are ideally suited to storage, transport and protection of your electronic components. The containers are stackable with dimensions that match those of the Euro pallets. Compared with the Blackline range, the Newbox Black range impresses with a somewhat slimmer and lighter design that is nevertheless robust and dimensionally stable.

# **Base types**

Closed flat base V1

# Side wall types

Closed wall