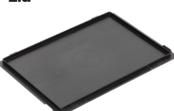

150 | 170 | 220 | 236 | 280 | 320 | 423 |
| 800×600                      | 320                  |     |     |     |     |     |     |     |     |

(depending on the base design, external height  $\pm -5$  mm)

### Special types

All non-stock items are marked thus and available on request only.











#### **ESD** version

Every Newbox Black container carries the ESD logo and has a surface resistance of  $\leq 10^4$  ohm.



# **Base types**



Closed flat base V1

# Side wall types



Closed wall

## **Grip types**



Shell grip



Handle strips

# Standard colours



Black ESD

(some versions have other base types)

### **Newbox Black accessories**

Appropriate lids, dividers, labelling & marking and transport trolleys round off the Newbox Black range.

### **Dividers**



### Lid



### Labelling



### Rollboy



# Marking (Printing)

On request, hot embossing in the following colours can also be used to customise the design of the containers of the Newbox Black range:

White 69/77

Other colours on request.