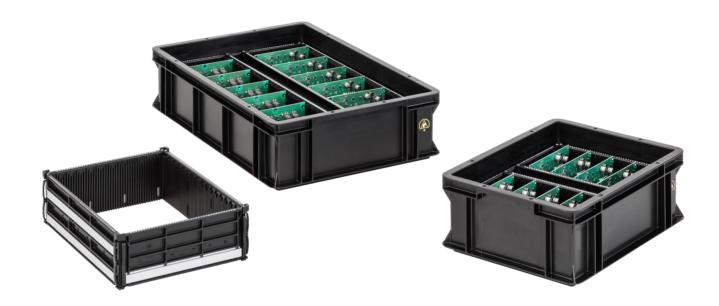

# PCB handling PA

The versatile Printorama system offers you special support during the manufacturing, storage and transport of printed circuit boards. With three finely adjustable slotted-wall elements, it is extremely flexible, can be customised and can meet every challenge. It is adaptable to your printed circuit boards whatever the size, is very easy to assemble and the system guarantees safe transport with ESD protection.

## **Applications**

The Printorama range is extremely well-suited for the storage and transport of electrostatic printed circuit boards.