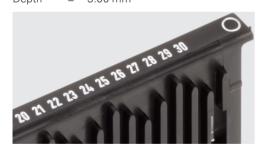

# **PRINTORAMA**

# PCB handling PA

The versatile Printorama system offers you special support during the manufacturing, storage and transport of printed circuit boards. With three finely adjustable slotted-wall elements, it is extremely flexible, can be customised and can meet every challenge. It is adaptable to your printed circuit boards whatever the size, is very easy to assemble and the system guarantees safe transport with ESD protection.



#### **Slot** dimensions

Division = 5.06 mm Width = 2.50 mm Depth = 3.00 mm



#### Printorama-Finder

With our Printorama Finder you can simply and easily find the right Printorama-configuration for the insertion dimension of your printed circuit boards! To do so, visit us at www.wez.ch.



## **Applications**

The Printorama range is extremely well-suited for the storage and transport of electrostatic printed circuit boards.

#### Tip

You will find suitable stackable containers in the Blackline section.

## Special types

All non-stock items are marked thus and available on request only.