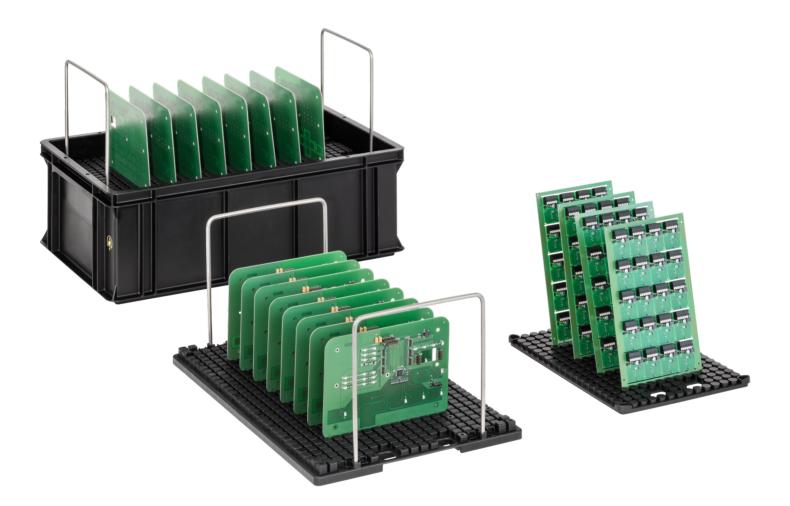

## PCB Holder

Printed circuit boards are kept securely in place in the PCB Holder (insertion plate) by the various location slots of every size. The printed circuit board holders provide safe and reliable transport and protection against electrostatic discharge for your goods when placed in a Blackline container.

## Applications

The PCB Holder range is ideally suited for storing and transporting electrostatic printed circuit boards.

## Tip

You will find the appropriate stackable containers in the Blackline section.