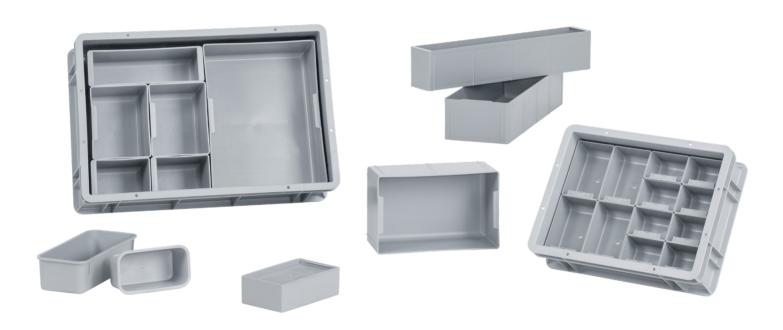

### Insert boxes VB

The right application for each part: the variable Variobox insert boxes ensure that small parts and loose materials are organised efficiently. The internal radius ensures complete emptying. The cams on the base offer good sliding properties on production lines and provide a clean support on smooth surfaces. The Variobox insert boxes are made from polypropylene, the standard colour is grey and each box can be marked separately.

## **Applications**

Variobox insert boxes are ideal for storing small parts and fit into the Logiline as well as the Newbox containers.