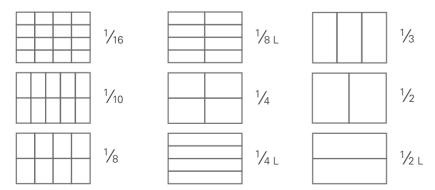

# **V**ARIOBOX

### Insert boxes VB

The right application for each part: the variable Variobox insert boxes ensure that small parts and loose materials are organised efficiently. The internal radius ensures complete emptying. The cams on the base offer good sliding properties on production lines and provide a clean support on smooth surfaces. The Variobox insert boxes are made from polypropylene, the standard colour is grey and each box can be marked separately.



## **Applications**

Variobox insert boxes are ideal for storing small parts and fit into the Logiline as well as the Newbox containers.

### **Arrangements**



# Watch on YouTube:

### **Special types**

All non-stock items are marked thus and available on request only.