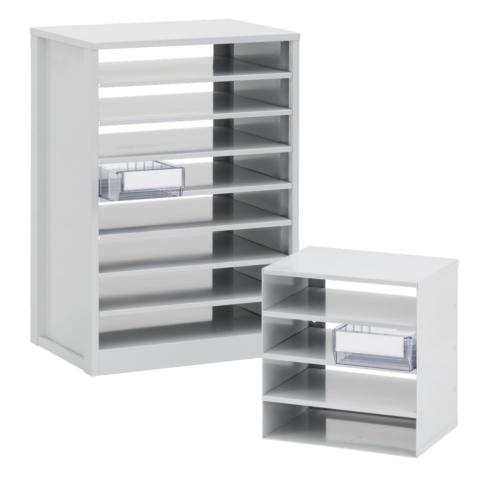

# Storage magazine LB

The Lagerbox storage magazine consists of a grey (RAL 7035) lacquered steel sheet housing and is available in three sizes. The storage magazine is equipped with Lagerbox rack boxes that satisfy your specific requirements. The storage magazine is free-standing but can also be mounted on a wall.

### **Available sizes**

| Basic dimensions (L×D×H in mm) |
|--------------------------------|
| 376×300×400                    |
| 376×400×400                    |
| 600×417×862                    |

### **Tip**

The following product images are just a few of the multifarious possible combinations. We will gladly advise you on the best solution for your requirement.