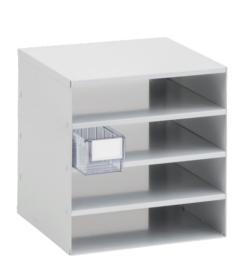

# Storage magazine LB

The Lagerbox storage magazine consists of a grey (RAL 7035) lacquered steel sheet housing and is available in three sizes. The storage magazine is equipped with Lagerbox rack boxes that satisfy your specific requirements. The storage magazine is free-standing but can also be mounted on a wall.

### **Available sizes**

| Basic dimensions (L×D×H in mm) |
|--------------------------------|
| 376×300×400                    |
| 376×400×400                    |
| 600×417×862                    |