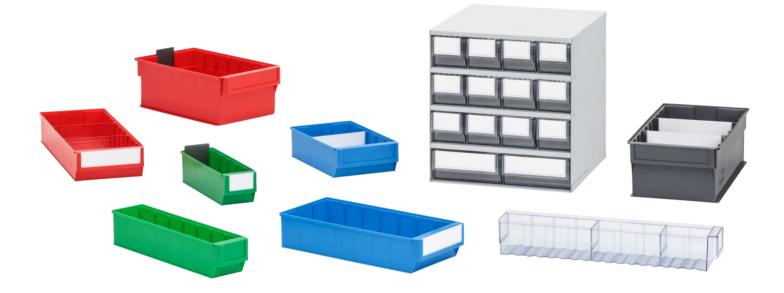

# **LAGERBOX**

The Lagerbox range is the universal solution for the storage of small parts. The very stable and straightforward construction of the rack boxes facilitates operating procedures, offers a large volume and is stackable. The corrugated base means it is child's play to remove even the smallest parts and in addition dividers and labels ensure that one has an even better overview. Practical storage magazines and shelving units that can be equipped individually round off the Lagerbox range.

## Available sizes: Lagerbox rack boxes

| Length (mm) | Width (mm) | Height (mm) |
|-------------|------------|-------------|
| 300         | 91         | 81          |
| 300         | 183        | 81          |
| 400         | 91         | 81          |
| 400         | 183        | 81          |
| 400         | 235        | 145         |
| 500         | 91         | 81          |
| 500         | 183        | 81          |
| 500         | 235        | 145         |
|             |            |             |

### Standard colours rack boxes (slight colour differences possible)

| Colour code 24 | Blue RAL 5015      | Colour code 61    | Red RAL 3020       |
|----------------|--------------------|-------------------|--------------------|
| Colour code 61 | Green Pantone 348C | Colour code 99150 | Iron grey RAL 7011 |
| Colour code 00 | Transparent SAN    |                   |                    |