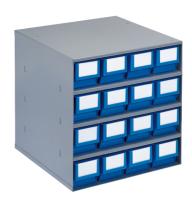

## Lagerbox storage magazine

#### **Basic frame**

- steel sheet housing
- without boxes
- free-standing rack
- rack boxes for insertion