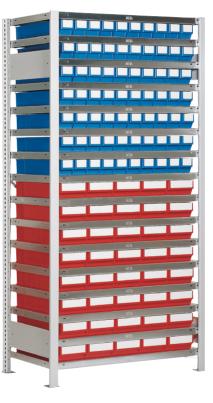

## Lagerbox Combine

#### **Basic frame**

- 2 side parts
- 2 diagonal struts
- 2 span locks
- 4 clamping feet
- 4 plastic covers
- including incidentals
- without shelves and boxes
- free-standing shelving rack
- rack boxes and open-fronted storage boxes for insertion

(Figure: basic frame, see section Stand)