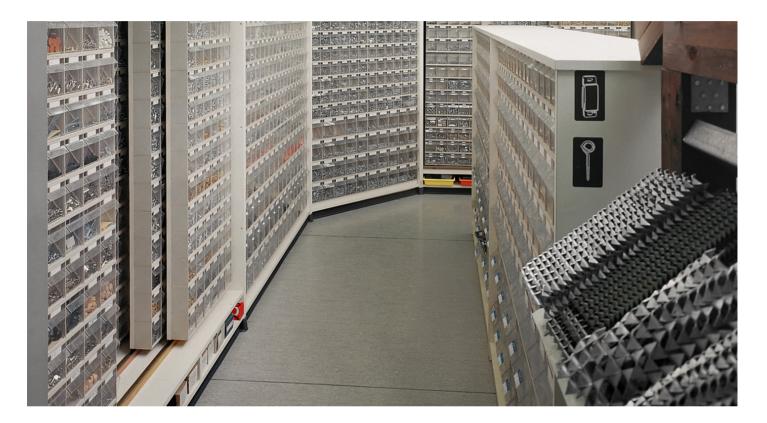

With the Shopconcept Stala demonstrates its real potential! The Stala Shopconcept offers simple and pleasing cabinet variations as well as complex and very sophisticated solutions for storage facilities and office equipment.

Well thought-out solutions offering functionality and openness make it easier for the user to see the selection available and quickly access the required products. The large number of cabinet variations and special customised versions mean the storage system can be expanded at will.

## **Additional combinations**

The following product images are just a few of the multitude of possible combinations. We will gladly advise you on the best solution for your requirement.