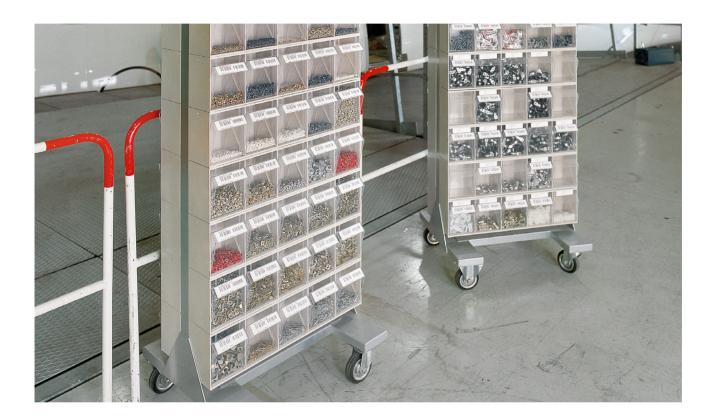

Stala Mobil is a mobile rack system with four rubber wheels. The individual Stala Sets are screwed to the grey (RAL 7035) counted basic steel sheet rack.

## **Additional combinations**

The following product images are just a few of the multitude of possible combinations. We will gladly advise you on the best solution for your requirement.