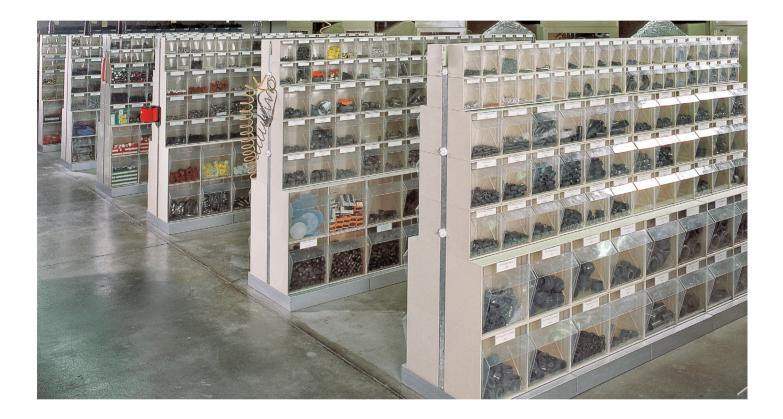

The Stala Top is a free-standing rack system that is available in two designs. It can be filled either from one side or both sides. The individual Stala Sets are attached by screws to the grey (RAL 7035) coated basic frame made of steel sheet.

## **Additional combinations**

The following product images are just a few of the multitude of possible combinations. We will gladly advise you on the best solution for your requirement.