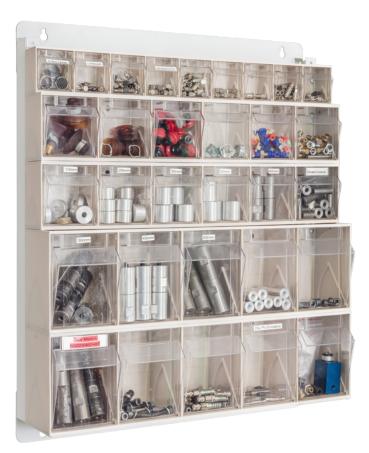

Stala Flexi is a rack system suitable for wall mounting that is available in two sizes. The Stala Set is attached with screws to the grey (RAL 7035) coated basic frame (steel sheet frame with holes).

## **Additional combinations**

The following product images are just a few of the multitude of possible combinations. We will gladly advise you on the best solution for your requirement.