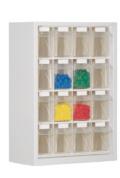

# **STALA**

Stala is the optimal solution where storage systems are concerned.

The basic prerequisites for a modern storage system today are that it is well organised, maintains an overview of the stored parts and provides a dust-free environment. The basis of the Stala® storage system developed by us are six different sizes of transparent tipping plastic bins (= Stala Boxes) with the appropriate housings (= Stala Sets). The tipping bins can be tilted forward easily or completely removed from the rack. The modular system means there are no limits increasing the width or height of the system.

#### Available sizes: Stala Box

| Length (mm) | Depth (mm) | Height (mm) |
|-------------|------------|-------------|
| 50          | 42         | 46          |
| 80          | 63         | 70          |
| 100         | 97         | 108         |
| 128         | 128        | 133         |
| 175         | 140        | 160         |
| 268         | 220        | 243         |

#### Available sizes: Stala Set

| Length (mm) | Depth (mm) | Height (mm) |
|-------------|------------|-------------|
| 600         | 51         | 77          |
| 304         | 75         | 113         |
| 600         | 75         | 113         |
| 600         | 110        | 164         |
| 600         | 137        | 207         |
| 600         | 163        | 242         |
| 600         | 246        | 353         |