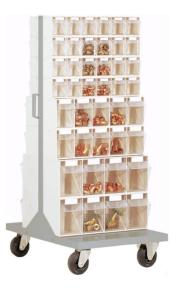

# **STALA**

Stala is the optimal solution where storage systems are concerned.

The basic prerequisites for a modern storage system today are that it is well organised, maintains an overview of the stored parts and provides a dust-free environment. The basis of the Stala® storage system developed by us are six different sizes of transparent tipping plastic bins (= Stala Boxes) with the appropriate housings (= Stala Sets). The tipping bins can be tilted forward easily or completely removed from the rack. The modular system means there are no limits increasing the width or height of the system.

Stala Box with accessories

Stala Complett

Stala Flexi

Stala Top

Stala Mobil

Stala Perfect

Stala Shopconcept