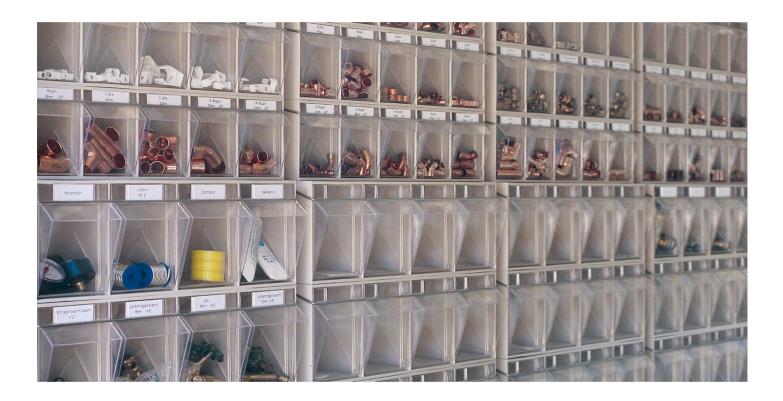

# **STALA**

Stala is the optimal solution where storage systems are concerned.

The basic prerequisites for a modern storage system today are that it is well organised, maintains an overview of the stored parts and provides a dust-free environment. The basis of the Stala® storage system developed by us are six different sizes of transparent tipping plastic bins (= Stala Boxes) with the appropriate housings (= Stala Sets). The tipping bins can be tilted forward easily or completely removed from the rack. The modular system means there are no limits increasing the width or height of the system.

#### Available sizes: Stala Box

| Length (mm) | Depth (mm) | Height (mm) |
|-------------|------------|-------------|
| 50          | 42         | 46          |
| 80          | 63         | 70          |
| 100         | 97         | 108         |
| 128         | 128        | 133         |
| 175         | 140        | 160         |
| 268         | 220        | 243         |

#### Available sizes: Stala Set

| Length (mm) | Depth (mm) | Height (mm) |
|-------------|------------|-------------|
| 600         | 51         | 77          |
| 304         | 75         | 113         |
| 600         | 75         | 113         |
| 600         | 110        | 164         |
| 600         | 137        | 207         |
| 600         | 163        | 242         |
| 600         | 246        | 353         |