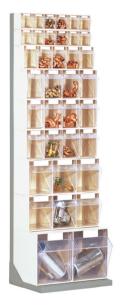

# **STALA**

Stala is the optimal solution where storage systems are concerned.

The basic prerequisites for a modern storage system today are that it is well organised, maintains an overview of the stored parts and provides a dust-free environment. The basis of the Stala® storage system developed by us are six different sizes of transparent tipping plastic bins (= Stala Boxes) with the appropriate housings (= Stala Sets). The tipping bins can be tilted forward easily or completely removed from the rack. The modular system means there are no limits increasing the width or height of the system.

Stala Box with accessories

Stala Complett

Stala Flexi

Stala Top

Stala Mobil

Stala Perfect

Stala Shopconcept