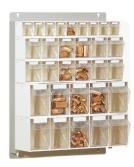

# **STALA**

Stala is the optimal solution where storage systems are concerned.

The basic prerequisites for a modern storage system today are that it is well organised, maintains an overview of the stored parts and provides a dust-free environment. The basis of the Stala® storage system developed by us are six different sizes of transparent tipping plastic bins (= Stala Boxes) with the appropriate housings (= Stala Sets). The tipping bins can be tilted forward easily or completely removed from the rack. The modular system means there are no limits increasing the width or height of the system.

Stala Box with accessories

Stala Complett

Stala Flexi

Stala Top

Stala Mobil

Stala Perfect

Stala Shopconcept