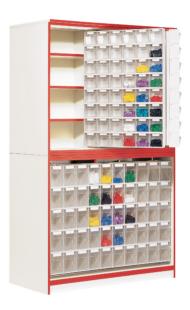

# **STALA**

Stala is the optimal solution where storage systems are concerned.

The basic prerequisites for a modern storage system today are that it is well organised, maintains an overview of the stored parts and provides a dust-free environment. The basis of the Stala® storage system developed by us are six different sizes of transparent tipping plastic bins (= Stala Boxes) with the appropriate housings (= Stala Sets). The tipping bins can be tilted forward easily or completely removed from the rack. The modular system means there are no limits increasing the width or height of the system.

### Special types

All non-stock items are marked thus and available on request only.

There are hardly any limits for Stala rack and cabinet systems. They can be customised exactly to your specific requirements, whether it be as a wall rack, a mobile workbench, concepts for dispensaries and the widest possible range of retail areas or also as a classic standing rack.

Stala Box with accessories

Stala Complett

Stala Flexi

Stala Top

Stala Mobil

Stala Perfect

Stala Shopconcept