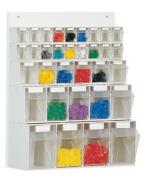

# **STALA**

Stala is the optimal solution where storage systems are concerned.

The basic prerequisites for a modern storage system today are that it is well organised, maintains an overview of the stored parts and provides a dust-free environment. The basis of the Stala® storage system developed by us are six different sizes of transparent tipping plastic bins (= Stala Boxes) with the appropriate housings (= Stala Sets). The tipping bins can be tilted forward easily or completely removed from the rack. The modular system means there are no limits increasing the width or height of the system.

Stala Box with accessories

Stala Complett

Stala Flexi

Stala Top

Stala Mobil

Stala Perfect

Stala Shopconcept