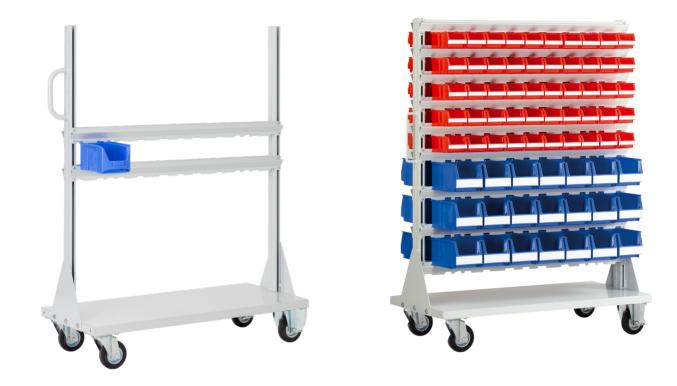

# Box Mobil Back BM fitted out

The moveable rack Box Mobil is a system of rails and profiles made from grey (RAL 7035) lacquered steel sheet, mounted on four rubber wheels, for practical mobile transport within workshops and factories. Everything is thus clearly visible and arranged systematically, and at the same time also available at the exact place where it is needed.

## Equipping

The rack Box Mobil can be equipped with **Classicbox**, **Systembox** and **Futura** open-fronted storage boxes.

## Tip

The following product images are just a few of the multifarious possible equipping options. We will gladly advise you on the best solution for your requirement.