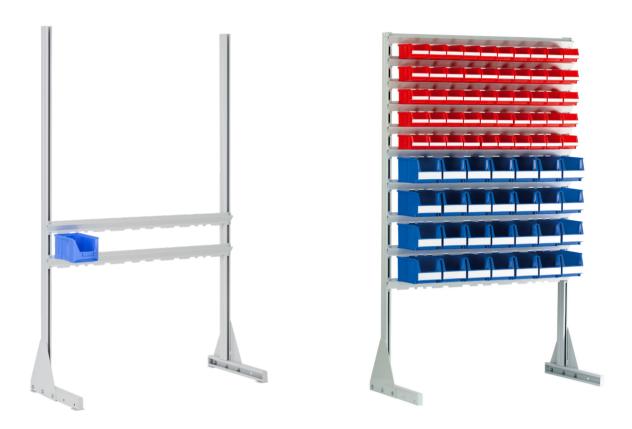

## Rack SDP fitted out

The Standplus rack is a system of rails and profiles made from grey (RAL 7035) lacquered steel sheet for storing small parts in open-fronted storage boxes in a clear and systematic manner that can be assembled in accordance with the size of the parts to be stored. This guarantees the best possible space utilisation.

### **Delivery**

This item is delivered unassembled for transport reasons. The incidentals are enclosed with the basic frame.