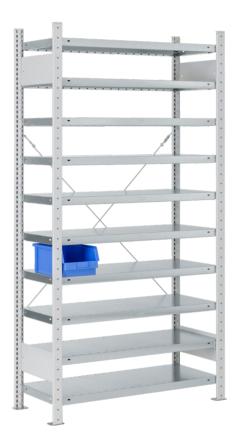

## Rack SD fitted out

The Stand rack is a boltless shelving system that can be assembled quickly and simply. The side frames consist of grey (RAL 7035) lacquered steel sheet. The design of the side frames coupled with the galvanised shelves creates a rack with the greatest possible stability and space utilisation.

### **Equipping**

The racks can be equipped with any of our **Classicbox**, **Systembox**, **Futura** open-fronted storage boxes, as well as with Lagerbox rack boxes (see Lagerbox Combine section), and can be extended using add-on racks as desired.

#### Tip

The following product images are just a few of the multifarious possible combinations. We will gladly advise you on the best solution for your requirement.