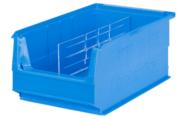

# **Systembox**

SB ET labels

SB SS screen

\*only for Z range

SB D lid + SB SS screen = dust protection

SB QT cross divider\*

SB LT length divider\*