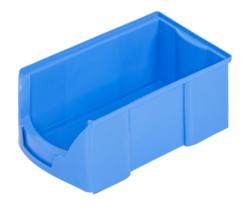

# **OPEN-FRONTED STORAGE BOXES**

# CLASSICBOX SYSTEMBOX FUTURA

Our open-fronted storage boxes from the Classicbox, Systembox and Futura ranges simplify your work sequences and permit a well-structured system and clear organisation when storing small parts, whether it be in manufacturing plants, mechanical workshops, service vehicles or even at home in the hobby room.

All our open-fronted storage boxes offer lots of space for contents, and designed to be stackable and dimensionally stable. They differ somewhat in size, shape, colour and partly in material. Nevertheless, when used they can be mixed without difficulty as they are mutually compatible.