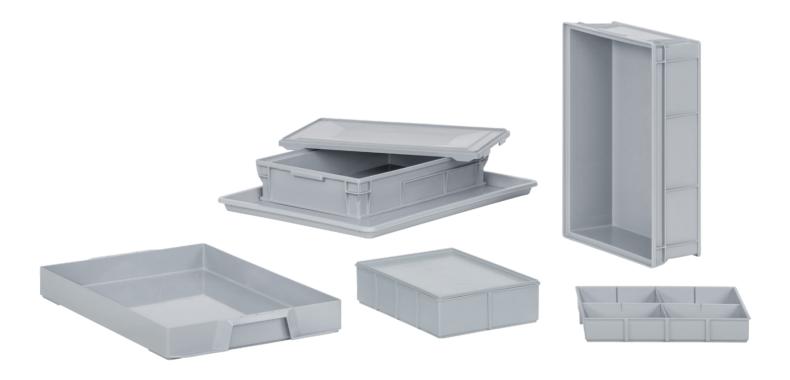

## Trays and tablets AB

The trays and tablets are real all-rounders in semi and fully automated handling systems. They enable the smallest manufacturing tolerances to be achieved in fully automated production cells. In addition, they are dimensionally stable, highly precise and extremely durable. They are available both as standard solutions as well as custom-made products.

## **Applications**

Trays and tablets are ideal in the logistics system of goods distribution centres or for the transport of semi-finished products in the manufacturing logistics.

## Special types

All non-stock items are marked thus and available on request only.