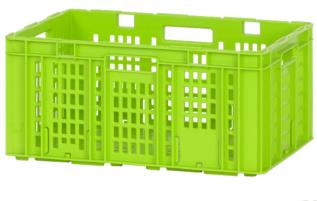

## Container SGL 2000 AB

The stackable SGL 2000 container is the perforated variant of our Automatic Box. Reinforcements, different handling options and the high degree of dimensional accuracy guarantee trouble-free running.

These containers run particularly smoothly when being transported on roller conveyors and have optional access openings, and are suitable for both automated and manual handling.