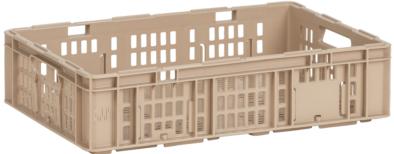

## Container SGL 2000 AB

The stackable SGL 2000 container is the perforated variant of our Automatic Box. Reinforcements, different handling options and the high degree of dimensional accuracy guarantee trouble-free running.

These containers run particularly smoothly when being transported on roller conveyors and have optional access openings, and are suitable for both automated and manual handling.