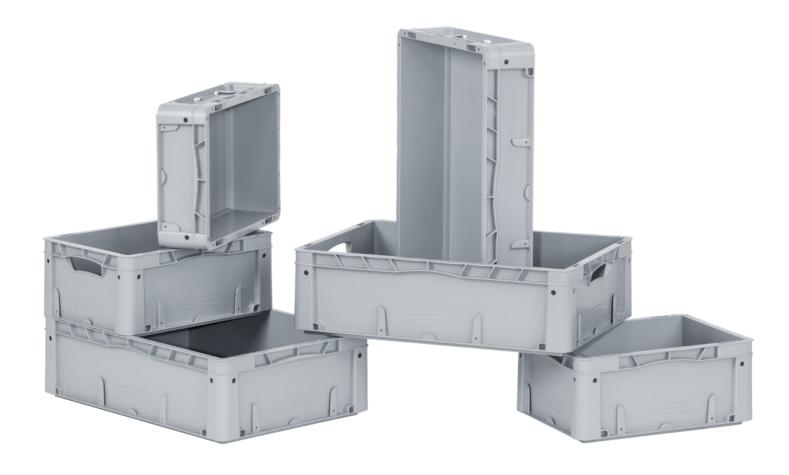

## Container II Futura AB

The stackable Logiline Futura container is the closed variant of our Automatic Box. Reinforcements, different handling options and the high degree of dimensional accuracy guarantee trouble-free running.

These containers run particularly smoothly when being transported on roller conveyors and have optional access openings, and are suitable for both automated and manual handling.

#### **Applications**

The Logiline Futura container is ideally suited for the automated handling of food and non-food products in storage systems for small parts.