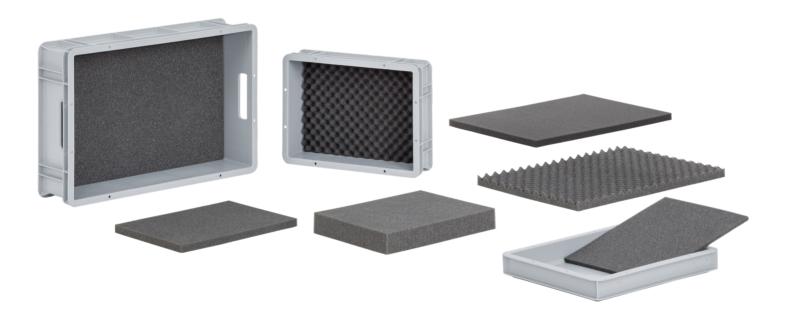

# Foam cut-outs LL

Logiline foam cut-outs in the lid, on the walls or on the base of the container prevent slipping or damage to the stored products. Different thicknesses and customised sizes (available on request) guarantee precise tailoring to your specific needs.

# **Applications**

Logiline foam cut-outs protect and organise measuring instruments, tools, sensitive surfaces or fragile goods.

### Available sizes

| Basic dimensions (L×W in mm) |
|------------------------------|
| 400×300                      |
| 600×400                      |

Suitable for Logiline stackable containers.