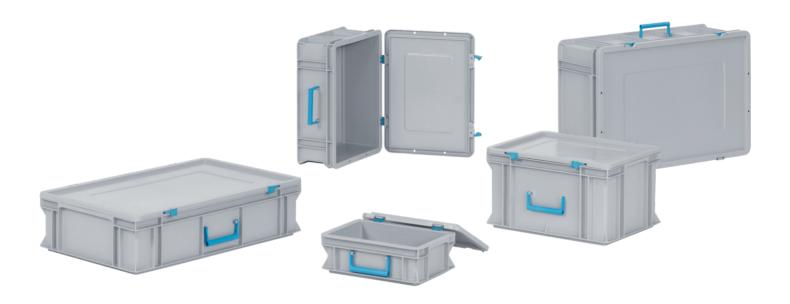

## SGL-standard case LL

The SGL-standard case of the Logiline range comprises a Logiline stackable container, a Logiline hinged lid and a carrying handle that makes it practical and comfortable to carry the case.

## **Applications**

The Logiline case makes it easier to transport the container manually. If accessories such as dividers, foam or insert boxes are added, it is an ideal tool case; however, it is also very well suited for other applications.

#### **Available sizes**

| Basic dimensions (L×W in mm) |
|------------------------------|
| 300×200                      |
| 400×300                      |
| 600×400                      |