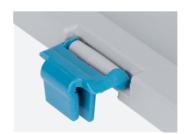

# LOGILINE

# SGL-standard lid LL

The dimensionally stable lid of the Logiline range is available in four versions: loose for placing on the container, with hinges and closures and with four swing latches. It is adapted to the SGL-standard, easy to handle and the wearing parts can be replaced at any time.



# **Applications**

The Logiline lid combined with a Logiline container provides optimal protection of the contents of the container against external influences.

#### **Available sizes**

| Basic dimensions (L×W in mm) |
|------------------------------|
| 200×150 (transparent)        |
| 300×200                      |
| 400×300                      |
| 600×400                      |

Suitable for Logiline stackable containers.

## Hinge for lid



## Special types

All non-stock items are marked thus and available on request only.