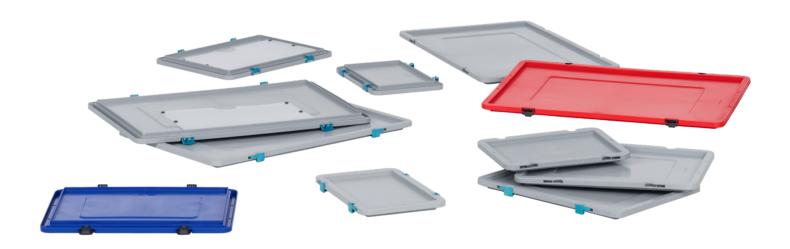

# SGL-standard lid LL

The dimensionally stable lid of the Logiline range is available in four versions: loose for placing on the container, with hinges and closures and with four swing latches. It is adapted to the SGL-standard, easy to handle and the wearing parts can be replaced at any time.

# **Applications**

The Logiline lid combined with a Logiline container provides optimal protection of the contents of the container against external influences.

#### **Available sizes**

| Basic dimensions (L×W in mm) |
|------------------------------|
| 200×150 (transparent)        |
| 300×200                      |
| 400×300                      |
| 600×400                      |

Suitable for Logiline stackable containers.