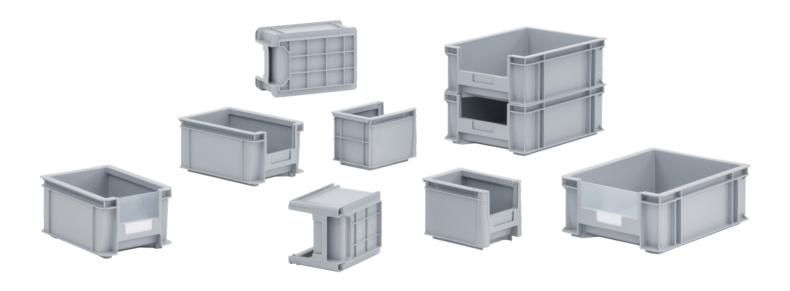

## SGL-standard container LL Vista with access opening

The Logiline Vista range is extremely stable dimensionally and ideally suited for the most demanding applications in industrial plants. The heavy-duty Logiline Vista containers do not need storage surfaces or shelves at all. With their well-thought-out snap-in system in the rear wall, they can be combined as required with a simple hand movement and the organisation and storage of the parts is always visible.

### **Applications**

The Logiline Vista container with an access opening offers a practical solution for the storage of tools and small parts at set-up locations and for work preparation.