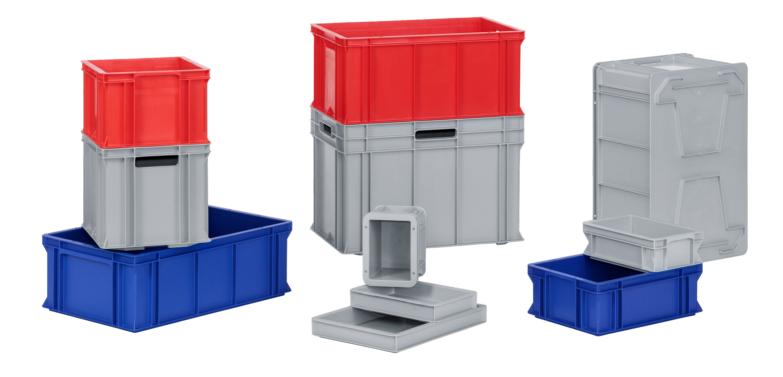

## SGL-standard container LL closed

The SGL-standard closed container of the series Logiline impresses professionals by its robustness and shape stability. Owing to the stable construction and the almost indestructible materials, the Logiline container is an extremely durable and sustainable all-rounder.

## **Applications**

The closed Logiline container is a perfect match for heavy-duty applications as a transport container or for the storage of the widest possible range of goods during manual handling.