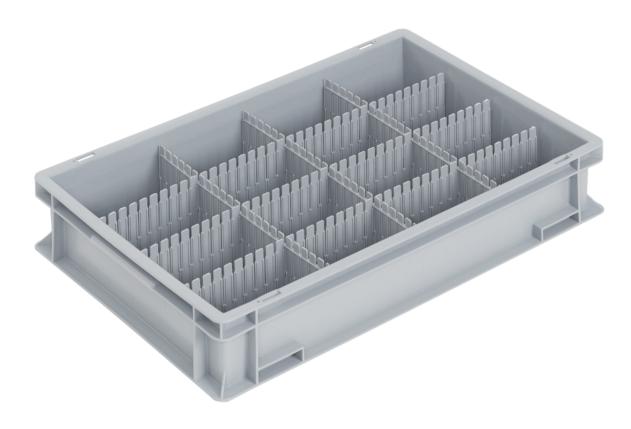

## Dividers NB

Newbox dividers allow Newbox containers to be subdivided flexibly and ensure orderliness and provide protection when used. Thanks to the snap-in system, the dividers are held together firmly, even during cleaning or removal. The rounded edges and guide grooves make handling easy and comfortable.

## **Applications**

Newbox dividers allow containers to be partitioned flexibly to meet specific requirements for tidiness and protection.

Suitable for 600×400 mm Newbox stackable containers.