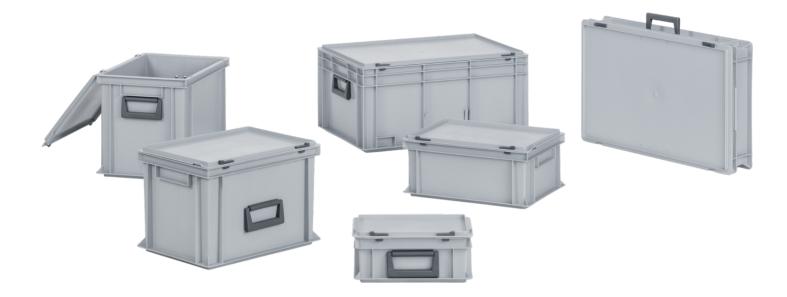

# Euro-standard case NB

The Newbox Euro-standard case consists of a Newbox stackable container, a Newbox hinged lid with closures and one or more handles that make it practical and comfortable to carry.

### **Applications**

The Newbox case makes it easier to transport the container manually. If accessories such as dividers, foam or insert boxes are added, it is an ideal tool case; however, it is also very well suited for other applications.

### Available sizes

| Basic dimensions (L×W in mm) |
|------------------------------|
| 300×200                      |
| 400×300                      |
| 600×400                      |