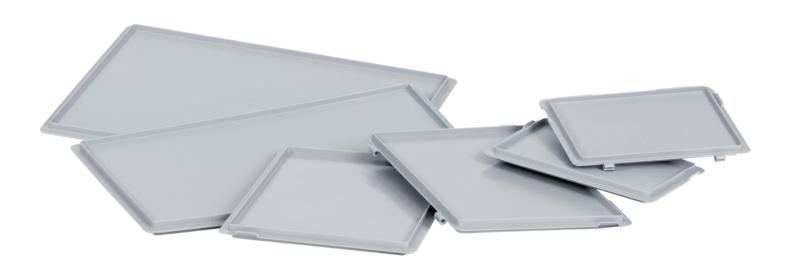

# Euro-standard lid NB

The Newbox lid can be operated single-handedly and is available in two versions: loose for placing on the container or with hinges and closures. It is adapted to the Euro-standard container, is easy to handle and the wearing parts can be replaced at any time.

### Available sizes

# **Basic dimensions** (LxW in mm) 300×200 400×300 600×400

Suitable for Newbox stackable containers.