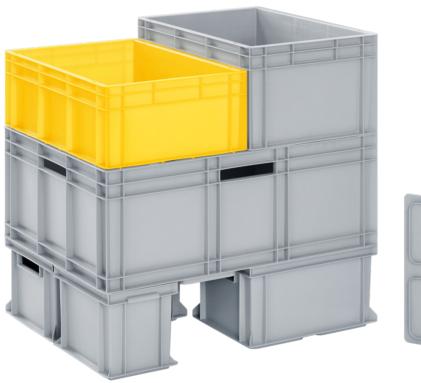

### Euro-standard container NB integrated system

It is now child's play to modularly stack containers of different sizes! This is precisely what the unique ribbed design of the Newbox integrated system base now makes possible, with an enhanced load capacity of the container as a bonus. **Modular stacking** between the smallest ( $300\times200$ ) and largest ( $800\times600$ ) containers is now guaranteed without any limitations.

#### **Applications**

Newbox containers with an integrated system base are ideally suitable for space-saving and flexible **modular stacking** where small parts and goods are stored manually.