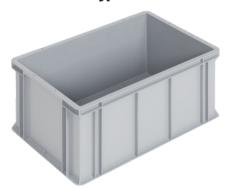

# Logiline

The SGL-standard stackable container of the Logiline range conforms to the requirements of the Swiss Logistics Association (Schweizerische Gesellschaft fur Logistik, SGL). It is the ideal container for professionals: there are about 20 different sizes and multiple variants. The Logiline range is designed for intensive use. It is thick-walled; coupled with its extremely robust and dimensionally stable design this means it will withstand even the most demanding usage for years. Thanks to its ideal space utilisation, high level of sound absorption and its high load-bearing capacity, it is very popular with major distributors, such as in the engineering sector, the distribution of goods, mail logistics, e-commerce or the food industry.