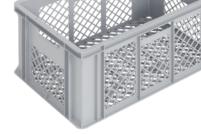

# Side wall types

Closed wall

Perforated wall

Wall with access opening (Vista)