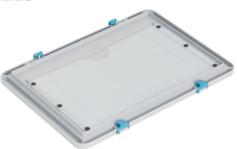

ase 611 (strengthened, 18.5 mm)
- 5 Ribbed base 626 (strengthened, 15 mm)
- 6 Perimeter ribbed base 624 (strengthened, 15 mm)
- 7 Ribbed base 004 (strengthened, 12 mm; only 400×300 mm)

# Side wall types







Closed wall

Perforated wall

Wall with access opening (Vista)

## **Grip types**









Shell grip

Handle strips

2 open grips

4 open grips

## **Standard colours** (Slight colour differences possible)



Grey RAL 7001 (standard)



Red RAL 3020 (limited range)



Blue RAL 5002 (limited range)



Black ESD (see section ESD)

## Logiline accessories

The Logiline range includes not only plastic containers but also the appropriate lids and cases. Dividers, labelling and marking, insert boxes and rollboys for easier transport complement the range.

#### **Dividers**



#### Lids



#### **Foam**



#### Insert boxes



# Labelling



# **Rollboy**



## **Marking (Printing)**

On request, hot embossing in the following colours can also be used to customise the design of the containers of the Logiline range: