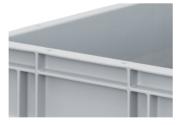

# Side wall types

Closed wall

Perforated wall

Wall with access opening (Vista)