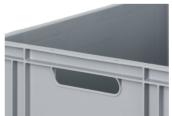

| 101 | 145 |     |     |     |     |
| 400×300                      | 53                   | 101 | 145 | 212 | 278 | 320 |     |
| 600×400                      | 56                   | 101 | 145 | 212 | 278 | 320 | 412 |

(depending on the base design, external height +3/+6 mm)

## Special types

All non-stock items are marked thus and available on request only.















## **Base types**



- 1 Closed SGL base 000
- 2 Closed flat base 007
- 3 Perforated SGL base

- 4 Ribbed base 611 (strengthened, 18.5 mm)
- 5 Ribbed base 626 (strengthened, 15 mm)
- 6 Perimeter ribbed base 624 (strengthened, 15 mm)
- 7 Ribbed base 004 (strengthened, 12 mm; only 400×300 mm)

# Side wall types







Closed wall

Perforated wall

Wall with access opening (Vista)

## **Grip types**









Shell grip

Handle strips

2 open grips

4 open grips

## **Standard colours** (Slight colour differences possible)



Grey RAL 7001 (standard)



Red RAL 3020 (limited range)



Blue RAL 5002 (limited range)



Black ESD (see section ESD)

## Logiline accessories

The Logiline range includes not only plastic containers but also the appropriate lids and cases. Dividers, labelling and marking, insert boxes and rollboys for easier transport complement the range.

#### **Dividers**



#### Lids



#### **Foam**



#### Insert boxes



# Labelling



# **Rollboy**



## **Marking (Printing)**

On request, hot embossing in the following colours can also be used to customise the design of the containers of the Logiline range: