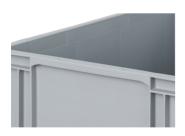

# Side wall types

Closed wall

Perforated wall

Wall with access opening (Vista)