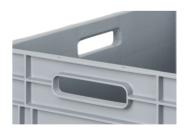

| 101 | 145 |     |     |     |     |
| 400×300                      | 53                   | 101 | 145 | 212 | 278 | 320 |     |
| 600×400                      | 56                   | 101 | 145 | 212 | 278 | 320 | 412 |

(depending on the base design, external height +3/+6 mm)

## Special types

All non-stock items are marked thus and available on request only.















## **Base types**



- 1 Closed SGL base 000
- 2 Closed flat base 007
- 3 Perforated SGL base

- 4 Ribbed base 611 (strengthened, 18.5 mm)
- 5 Ribbed base 626 (strengthened, 15 mm)
- 6 Perimeter ribbed base 624 (strengthened, 15 mm)
- 7 Ribbed base 004 (strengthened, 12 mm; only 400×300 mm)

# Side wall types







Closed wall

Perforated wall

Wall with access opening (Vista)

## **Grip types**









Shell grip

Handle strips

2 open grips

4 open grips

## **Standard colours** (Slight colour differences possible)



Grey RAL 7001 (standard)



Red RAL 3020 (limited range)



Blue RAL 5002 (limited range)



Black ESD (see section ESD)

## Logiline accessories

The Logiline range includes not only plastic containers but also the appropriate lids and cases. Dividers, labelling and marking, insert boxes and rollboys for easier transport complement the range.

#### **Dividers**



#### Lids



#### **Foam**



#### Insert boxes



# Labelling



# **Rollboy**



## **Marking (Printing)**

On request, hot embossing in the following colours can also be used to customise the design of the containers of the Logiline range: