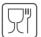

## **Base types**

- 1 Closed SGL base 000
- 2 Closed flat base 007
- 3 Perforated SGL base

- 4 Ribbed base 611 (strengthened, 18.5 mm)
- 5 Ribbed base 626 (strengthened, 15 mm)
- 6 Perimeter ribbed base 624 (strengthened, 15 mm)
- 7 Ribbed base 004 (strengthened, 12 mm; only 400×300 mm)