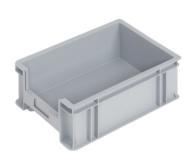

# Logiline

The SGL-standard stackable container of the Logiline range conforms to the requirements of the Swiss Logistics Association (Schweizerische Gesellschaft fur Logistik, SGL). It is the ideal container for professionals: there are about 20 different sizes and multiple variants. The Logiline range is designed for intensive use. It is thick-walled; coupled with its extremely robust and dimensionally stable design this means it will withstand even the most demanding usage for years. Thanks to its ideal space utilisation, high level of sound absorption and its high load-bearing capacity, it is very popular with major distributors, such as in the engineering sector, the distribution of goods, mail logistics, e-commerce or the food industry.

## **Base types**

- 1 Closed SGL base 000
- 2 Closed flat base 007
- 3 Perforated SGL base

- 4 Ribbed base 611 (strengthened, 18.5 mm)
- 5 Ribbed base 626 (strengthened, 15 mm)
- 6 Perimeter ribbed base 624 (strengthened, 15 mm)
- 7 Ribbed base 004 (strengthened, 12 mm; only 400×300 mm)