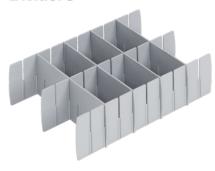

- 4 Ribbed base 611 (strengthened, 18.5 mm)
- 5 Ribbed base 626 (strengthened, 15 mm)
- 6 Perimeter ribbed base 624 (strengthened, 15 mm)
- 7 Ribbed base 004 (strengthened, 12 mm; only 400×300 mm)

# Side wall types







Closed wall

Perforated wall

Wall with access opening (Vista)

## **Grip types**









Shell grip

Handle strips

2 open grips

4 open grips

## **Standard colours** (Slight colour differences possible)



Grey RAL 7001 (standard)



Red RAL 3020 (limited range)



Blue RAL 5002 (limited range)



Black ESD (see section ESD)

## Logiline accessories

The Logiline range includes not only plastic containers but also the appropriate lids and cases. Dividers, labelling and marking, insert boxes and rollboys for easier transport complement the range.

#### **Dividers**



#### Lids



#### **Foam**



#### Insert boxes



# Labelling



# **Rollboy**



## **Marking (Printing)**

On request, hot embossing in the following colours can also be used to customise the design of the containers of the Logiline range: