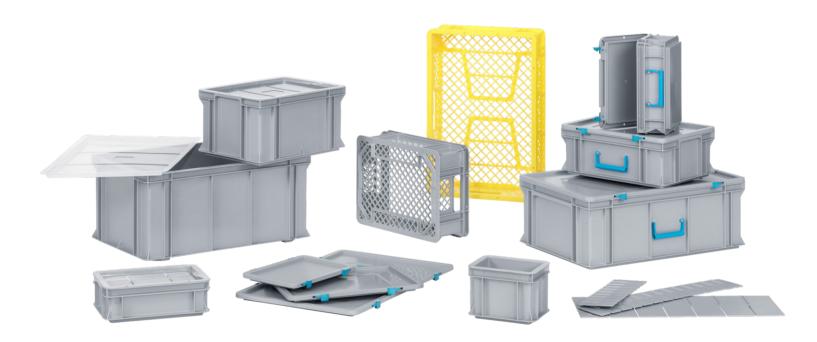

# Logiline

The SGL-standard stackable container of the Logiline range conforms to the requirements of the Swiss Logistics Association (Schweizerische Gesellschaft fur Logistik, SGL). It is the ideal container for professionals: there are about 20 different sizes and multiple variants. The Logiline range is designed for intensive use. It is thick-walled; coupled with its extremely robust and dimensionally stable design this means it will withstand even the most demanding usage for years. Thanks to its ideal space utilisation, high level of sound absorption and its high load-bearing capacity, it is very popular with major distributors, such as in the engineering sector, the distribution of goods, mail logistics, e-commerce or the food industry.

## Logiline accessories

The Logiline range includes not only plastic containers but also the appropriate lids and cases. Dividers, labelling and marking, insert boxes and rollboys for easier transport complement the range.