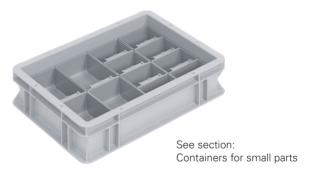

bbed base 626 (strengthened, 15 mm)
- 6 Perimeter ribbed base 624 (strengthened, 15 mm)
- 7 Ribbed base 004 (strengthened, 12 mm; only 400×300 mm)

# Side wall types







Closed wall

Perforated wall

Wall with access opening (Vista)

## **Grip types**









Shell grip

Handle strips

2 open grips

4 open grips

## **Standard colours** (Slight colour differences possible)



Grey RAL 7001 (standard)



Red RAL 3020 (limited range)



Blue RAL 5002 (limited range)



Black ESD (see section ESD)

## Logiline accessories

The Logiline range includes not only plastic containers but also the appropriate lids and cases. Dividers, labelling and marking, insert boxes and rollboys for easier transport complement the range.

#### **Dividers**



#### Lids



#### **Foam**



#### Insert boxes



# Labelling



# **Rollboy**



## **Marking (Printing)**

On request, hot embossing in the following colours can also be used to customise the design of the containers of the Logiline range: