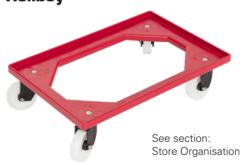

mm)
- 6 Perimeter ribbed base 624 (strengthened, 15 mm)
- 7 Ribbed base 004 (strengthened, 12 mm; only 400×300 mm)

# Side wall types







Closed wall

Perforated wall

Wall with access opening (Vista)

## **Grip types**









Shell grip

Handle strips

2 open grips

4 open grips

## **Standard colours** (Slight colour differences possible)



Grey RAL 7001 (standard)



Red RAL 3020 (limited range)



Blue RAL 5002 (limited range)



Black ESD (see section ESD)

## Logiline accessories

The Logiline range includes not only plastic containers but also the appropriate lids and cases. Dividers, labelling and marking, insert boxes and rollboys for easier transport complement the range.

#### **Dividers**



#### Lids



#### **Foam**



#### Insert boxes



# Labelling



# **Rollboy**



## **Marking (Printing)**

On request, hot embossing in the following colours can also be used to customise the design of the containers of the Logiline range: