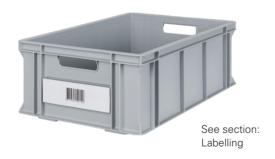

strengthened, 15 mm)
- 6 Perimeter ribbed base 624 (strengthened, 15 mm)
- 7 Ribbed base 004 (strengthened, 12 mm; only 400×300 mm)

# Side wall types







Closed wall

Perforated wall

Wall with access opening (Vista)

## **Grip types**









Shell grip

Handle strips

2 open grips

4 open grips

## **Standard colours** (Slight colour differences possible)



Grey RAL 7001 (standard)



Red RAL 3020 (limited range)



Blue RAL 5002 (limited range)



Black ESD (see section ESD)

## Logiline accessories

The Logiline range includes not only plastic containers but also the appropriate lids and cases. Dividers, labelling and marking, insert boxes and rollboys for easier transport complement the range.

#### **Dividers**



#### Lids



#### **Foam**



#### Insert boxes



# Labelling



# **Rollboy**



## **Marking (Printing)**

On request, hot embossing in the following colours can also be used to customise the design of the containers of the Logiline range: