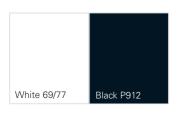

# **Marking (Printing)**

On request, hot embossing in the following colours can also be used to customise the design of the containers of the Newbox range:

Other colours on request.