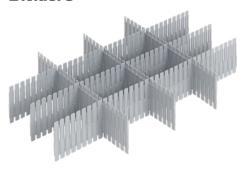

on request only.















## **Base types**



Closed flat base V1



Perforated flat base V3



Ribbed base V4 (strengthened, 12 mm)



Integrated system base V6 (modularly stackable)

# Side wall types



Closed wall (V1)



Perforated wall (V2)



Wall with access opening (V5, V7)

# **Grip types**



Shell grip



Handle strip



2 open grips



4 open grips

## Standard colours (Slight colour differences possible)



Grey RAL 7001 (Standard)



Red RAL 3020 (Limited range)



Blue RAL 5015 (Limited range)



Black ESD (see section ESD)

#### **Newbox accessories**

The Newbox range includes not only plastic containers but also the appropriate lids and cases. Dividers, labelling and marking, insert boxes and rollboys for easier transport complement the range.

#### **Dividers**



# Lid



# Labelling



# **Rollboy**



### Tip

You will find foam cut-outs in the Logiline section.

# **Marking (Printing)**

On request, hot embossing in the following colours can also be used to customise the design of the containers of the Newbox range:



Other colours on request.