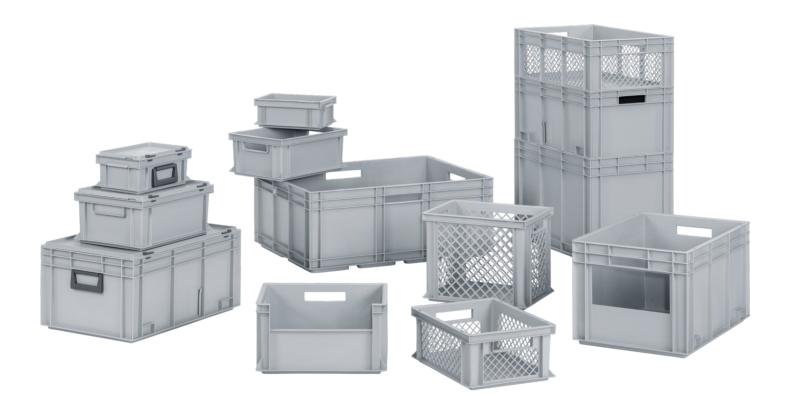

# **N**EWBOX

Euro-standard stackable containers of the Newbox range are available in about 20 different sizes and with a very large variety of grips, bases and walls can be used universally in the storage facility and as transport containers. The containers are stackable and dimensionally matched with Euro pallets. Compared with the Logiline range, the Newbox range impresses with a somewhat slimmer and lighter design that is nevertheless robust and dimensionally stable.

## **Base types**

Closed flat base V1

Perforated flat base V3

Ribbed base V4 (strengthened, 12 mm)

Integrated system base V6 (modularly stackable)

# Side wall types

Closed wall (V1)

Perforated wall (V2)

Wall with access opening (V5, V7)

# **Grip types**

Shell grip

Handle strip

2 open grips

4 open grips