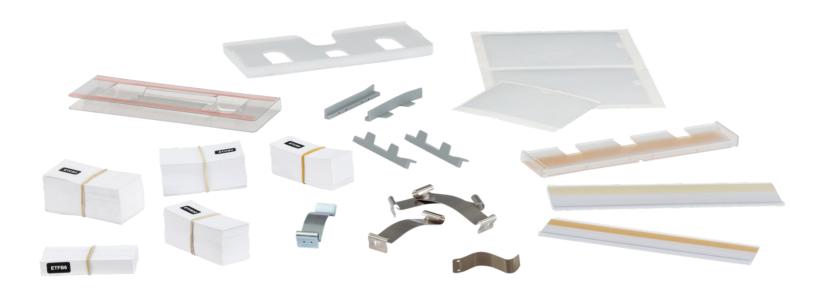

# Label clips

9980.005 / 004

EH 2

## Label pockets

9980.050 / 950

9980.039 / 939

### **Label holders**

9980.085 / 086

EH 4

9980.121 / 821

9980.046 / 045