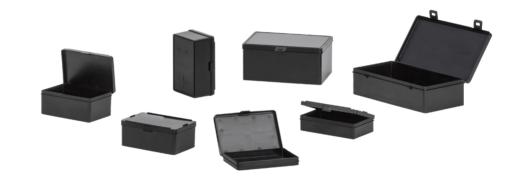

The Fliptopbox Black bins also provide protection for electronic parts and additionally are outstandingly suited as presentation boxes or promotional gifts.

# Fliptopbox Black

| Available sizes (L×W×H in mm) |
|-------------------------------|
| 136×087×019                   |
| 136×087×035                   |
| 136×087×055                   |
| 180×140×080                   |
| 225×125×060                   |
|                               |