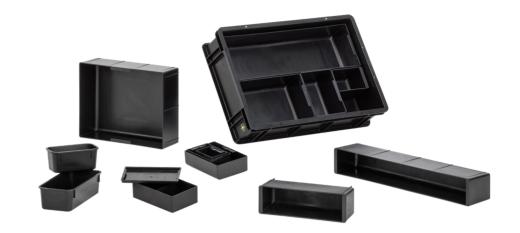

The Variobox Black containers can be preconfigured in the stackable container or also ordered loosely for the specific application. They are ideally suited for storing electronic components in stackable containers, but are also suitable singly and individually coordinated in your drawer or cabinet systems.

The Fliptopbox Black bins also provide protection for electronic parts and additionally are outstandingly suited as presentation boxes or promotional gifts.