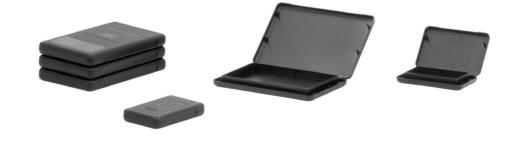

The Variobox Black containers can be preconfigured in the stackable container or also ordered loosely for the specific application. They are ideally suited for storing electronic components in stackable containers, but are also suitable singly and individually coordinated in your drawer or cabinet systems.

### Variobox Black

| Available sizes | L×W×H in mm) |
|-----------------|--------------|
| 064×089×055     | 137×087×110  |
| 128×089×055     | 174×137×110  |
| 128×178×055     | 274×087×110  |
| 179×112×055     | 274×174×110  |
| 160×087×070     | 550×087×110  |
| 260×120×070     | 350×274×110  |
| 250×175×095     | 550×174×110  |
|                 |              |