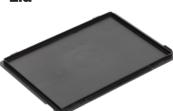

| 120 | 150 | 170 | 220 | 236 | 280 | 343 | 423 |
| 800×600                      | 320                  |     |     |     |     |     |     |     |     |

(depending on the base design, external height +/- 5 mm)

# Special types

All non-stock items are marked thus and available on request only.















#### **ESD** version

Every Newbox Black container carries the ESD logo and has a surface resistance of  $\leq 10^4$  ohm.







Closed flat base V1

# Side wall types



Closed wall

# **Grip types**



Shell grip



Handle strips

# Standard colours



Black ESD

(some versions have other base types)

#### **Newbox Black accessories**

Appropriate lids, dividers, labelling & marking and transport trolleys round off the Newbox Black range.

#### **Dividers**



#### Lid



## Labelling



## Rollboy



# Marking (Printing)

On request, hot embossing in the following colours can also be used to customise the design of the containers of the Newbox Black range:

White 69/77

Other colours on request.