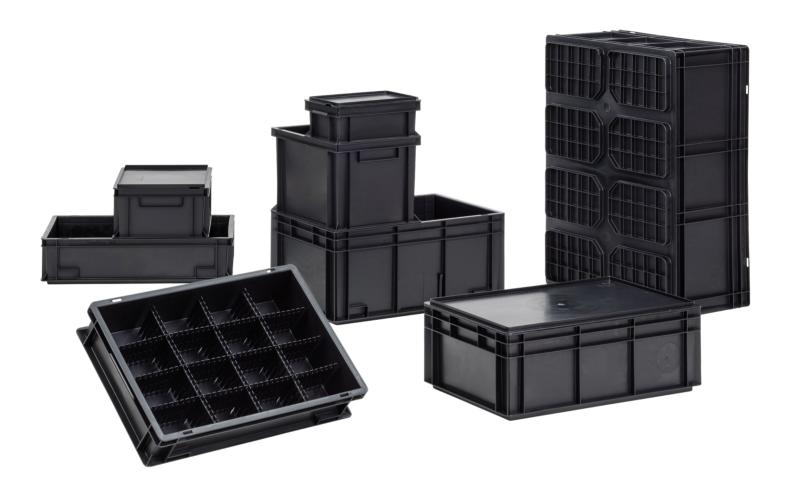

# Newbox Black

Newbox Black conductive Euro-Norm stackable containers are available in about 20 different sizes and are ideally suited to storage, transport and protection of your electronic components. The containers are stackable with dimensions that match those of the Euro pallets. Compared with the Blackline range, the Newbox Black range impresses with a somewhat slimmer and lighter design that is nevertheless robust and dimensionally stable.

#### **Newbox Black accessories**

Appropriate lids, dividers, labelling & marking and transport trolleys round off the Newbox Black range.

#### **Dividers**

#### Lid