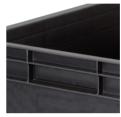

-|-----|
| 300×200                      | 120                  | 147 | 220 |     |     |     |     |     |     |
| 400×300                      | 120                  | 170 | 220 | 270 | 320 |     |     |     |     |
| 600×400                      | 75                   | 120 | 150 | 170 | 220 | 236 | 280 | 343 | 423 |
| 800×600                      | 320                  |     |     |     |     |     |     |     |     |

(depending on the base design, external height +/- 5 mm)

# Special types

All non-stock items are marked thus and available on request only.















#### **ESD** version

Every Newbox Black container carries the ESD logo and has a surface resistance of  $\leq 10^4$  ohm.







Closed flat base V1

# Side wall types



Closed wall

# **Grip types**



Shell grip



Handle strips

# Standard colours



Black ESD

(some versions have other base types)

#### **Newbox Black accessories**

Appropriate lids, dividers, labelling & marking and transport trolleys round off the Newbox Black range.

#### **Dividers**



#### Lid



## Labelling



## Rollboy



# Marking (Printing)

On request, hot embossing in the following colours can also be used to customise the design of the containers of the Newbox Black range:

White 69/77

Other colours on request.