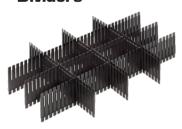

75                   | 120 | 150 | 170 | 220 | 236 | 280 | 343 | 423 |
| 800×600                      | 320                  |     |     |     |     |     |     |     |     |

(depending on the base design, external height +/- 5 mm)

# Special types

All non-stock items are marked thus and available on request only.















#### **ESD** version

Every Newbox Black container carries the ESD logo and has a surface resistance of  $\leq 10^4$  ohm.







Closed flat base V1

# Side wall types



Closed wall

# **Grip types**



Shell grip



Handle strips

# Standard colours



Black ESD

(some versions have other base types)

#### **Newbox Black accessories**

Appropriate lids, dividers, labelling & marking and transport trolleys round off the Newbox Black range.

#### **Dividers**



#### Lid



## Labelling



## Rollboy



# Marking (Printing)

On request, hot embossing in the following colours can also be used to customise the design of the containers of the Newbox Black range:

White 69/77

Other colours on request.