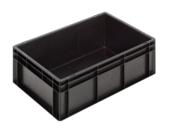

# Newbox Black

Newbox Black conductive Euro-Norm stackable containers are available in about 20 different sizes and are ideally suited to storage, transport and protection of your electronic components. The containers are stackable with dimensions that match those of the Euro pallets. Compared with the Blackline range, the Newbox Black range impresses with a somewhat slimmer and lighter design that is nevertheless robust and dimensionally stable.