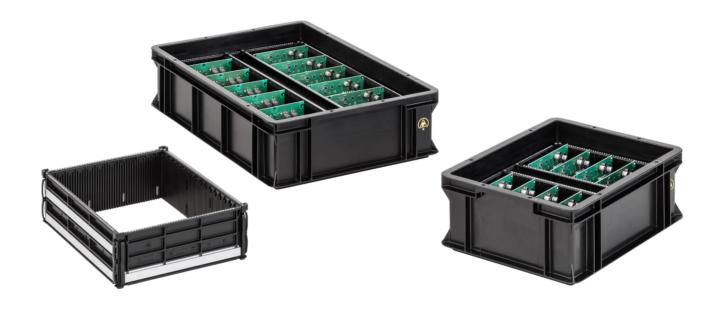

# PCB handling PA

The versatile Printorama system offers you special support during the manufacturing, storage and transport of printed circuit boards. With three finely adjustable slotted-wall elements, it is extremely flexible, can be customised and can meet every challenge. It is adaptable to your printed circuit boards whatever the size, is very easy to assemble and the system guarantees safe transport with ESD protection.

### **Applications**

The Printorama range is extremely well-suited for the storage and transport of electrostatic printed circuit boards.