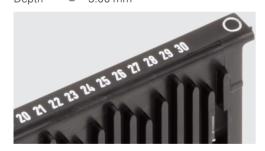

# **PRINTORAMA**

# PCB handling PA

The versatile Printorama system offers you special support during the manufacturing, storage and transport of printed circuit boards. With three finely adjustable slotted-wall elements, it is extremely flexible, can be customised and can meet every challenge. It is adaptable to your printed circuit boards whatever the size, is very easy to assemble and the system guarantees safe transport with ESD protection.



#### **Slot** dimensions

Division = 5.06 mm Width = 2.50 mm Depth = 3.00 mm



#### Printorama-Finder

With our Printorama Finder you can simply and easily find the right Printorama-configuration for the insertion dimension of your printed circuit boards! To do so, visit us at www.wez.ch.



### **Applications**

The Printorama range is extremely well-suited for the storage and transport of electrostatic printed circuit boards.

#### Tip

You will find suitable stackable containers in the Blackline section.

## Special types

All non-stock items are marked thus and available on request only.