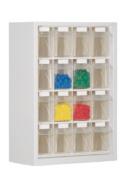

# **STALA**

Stala is the optimal solution where storage systems are concerned.

The basic prerequisites for a modern storage system today are that it is well organised, maintains an overview of the stored parts and provides a dust-free environment. The basis of the Stala® storage system developed by us are six different sizes of transparent tipping plastic bins (= Stala Boxes) with the appropriate housings (= Stala Sets). The tipping bins can be tilted forward easily or completely removed from the rack. The modular system means there are no limits increasing the width or height of the system.

### Special types

All non-stock items are marked thus and available on request only.

There are hardly any limits for Stala rack and cabinet systems. They can be customised exactly to your specific requirements, whether it be as a wall rack, a mobile workbench, concepts for dispensaries and the widest possible range of retail areas or also as a classic standing rack.

Stala Box with accessories

Stala Complett

Stala Flexi

Stala Top

Stala Mobil

Stala Perfect

Stala Shopconcept