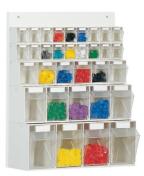

# **STALA**

Stala is the optimal solution where storage systems are concerned.

The basic prerequisites for a modern storage system today are that it is well organised, maintains an overview of the stored parts and provides a dust-free environment. The basis of the Stala® storage system developed by us are six different sizes of transparent tipping plastic bins (= Stala Boxes) with the appropriate housings (= Stala Sets). The tipping bins can be tilted forward easily or completely removed from the rack. The modular system means there are no limits increasing the width or height of the system.

### Special types

All non-stock items are marked thus and available on request only.

There are hardly any limits for Stala rack and cabinet systems. They can be customised exactly to your specific requirements, whether it be as a wall rack, a mobile workbench, concepts for dispensaries and the widest possible range of retail areas or also as a classic standing rack.

Stala Box with accessories

Stala Complett

Stala Flexi

Stala Top

Stala Mobil

Stala Perfect

Stala Shopconcept