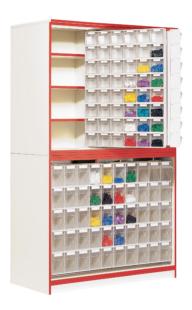

# **STALA**

Stala is the optimal solution where storage systems are concerned.

The basic prerequisites for a modern storage system today are that it is well organised, maintains an overview of the stored parts and provides a dust-free environment. The basis of the Stala® storage system developed by us are six different sizes of transparent tipping plastic bins (= Stala Boxes) with the appropriate housings (= Stala Sets). The tipping bins can be tilted forward easily or completely removed from the rack. The modular system means there are no limits increasing the width or height of the system.

### Special types

All non-stock items are marked thus and available on request only.

There are hardly any limits for Stala rack and cabinet systems. They can be customised exactly to your specific requirements, whether it be as a wall rack, a mobile workbench, concepts for dispensaries and the widest possible range of retail areas or also as a classic standing rack.

Stala Box with accessories

Stala Complett

Stala Flexi

Stala Top

Stala Mobil

Stala Perfect

Stala Shopconcept