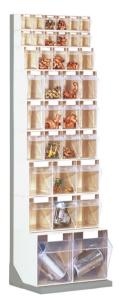

# **STALA**

Stala is the optimal solution where storage systems are concerned.

The basic prerequisites for a modern storage system today are that it is well organised, maintains an overview of the stored parts and provides a dust-free environment. The basis of the Stala® storage system developed by us are six different sizes of transparent tipping plastic bins (= Stala Boxes) with the appropriate housings (= Stala Sets). The tipping bins can be tilted forward easily or completely removed from the rack. The modular system means there are no limits increasing the width or height of the system.

### Special types

All non-stock items are marked thus and available on request only.

There are hardly any limits for Stala rack and cabinet systems. They can be customised exactly to your specific requirements, whether it be as a wall rack, a mobile workbench, concepts for dispensaries and the widest possible range of retail areas or also as a classic standing rack.

Stala Box with accessories

Stala Complett

Stala Flexi

Stala Top

Stala Mobil

Stala Perfect

Stala Shopconcept