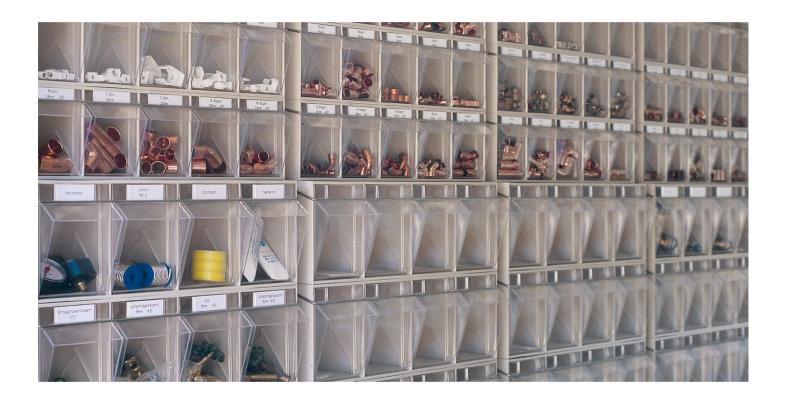

# **STALA**

Stala is the optimal solution where storage systems are concerned.

The basic prerequisites for a modern storage system today are that it is well organised, maintains an overview of the stored parts and provides a dust-free environment. The basis of the Stala® storage system developed by us are six different sizes of transparent tipping plastic bins (= Stala Boxes) with the appropriate housings (= Stala Sets). The tipping bins can be tilted forward easily or completely removed from the rack. The modular system means there are no limits increasing the width or height of the system.