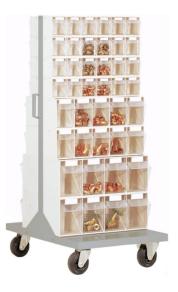

# **STALA**

Stala is the optimal solution where storage systems are concerned.

The basic prerequisites for a modern storage system today are that it is well organised, maintains an overview of the stored parts and provides a dust-free environment. The basis of the Stala® storage system developed by us are six different sizes of transparent tipping plastic bins (= Stala Boxes) with the appropriate housings (= Stala Sets). The tipping bins can be tilted forward easily or completely removed from the rack. The modular system means there are no limits increasing the width or height of the system.

### Special types

All non-stock items are marked thus and available on request only.

There are hardly any limits for Stala rack and cabinet systems. They can be customised exactly to your specific requirements, whether it be as a wall rack, a mobile workbench, concepts for dispensaries and the widest possible range of retail areas or also as a classic standing rack.

Stala Box with accessories

Stala Complett

Stala Flexi

Stala Top

Stala Mobil

Stala Perfect

Stala Shopconcept